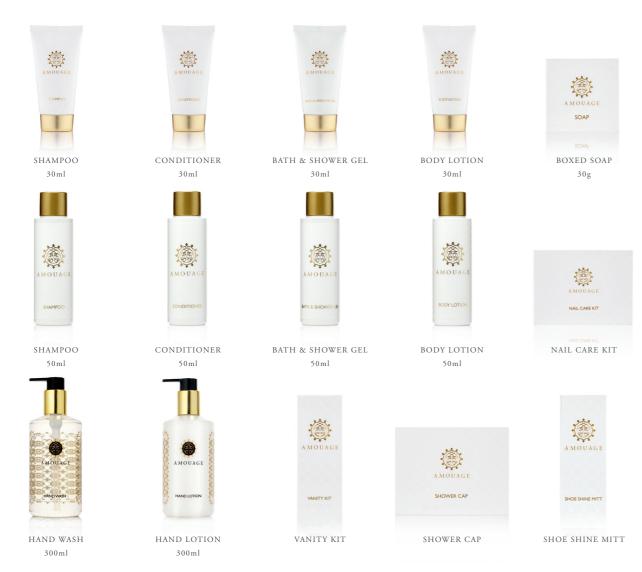

The Amouage Luxury Hotel Collection also includes 50ml and 100ml unisex tubes, 100ml and 150ml bottles for men and for women, as well as 50g and 75g boxed soaps.

A full range of Amouage accessories is available to complement the collection.

#### THE RANGE

The products are featured in distinctive nongender specific and luxuriously designed tube dispensers, as well as bottles available in white for women and black livery for men if required. ۲