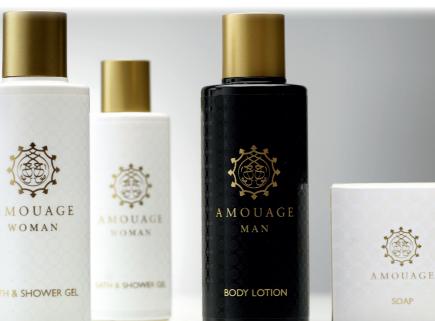

The Amouage Luxury Hotel Collection also includes 50ml and 100ml unisex tubes, 100ml and 150ml bottles for men and for women, as well as 50g and 75g boxed soaps.

A full range of Amouage accessories is available to complement the collection.

#### THE RANGE

The products are featured in distinctive nongender specific and luxuriously designed tube dispensers, as well as bottles available in white for women and black livery for men if required. ۲