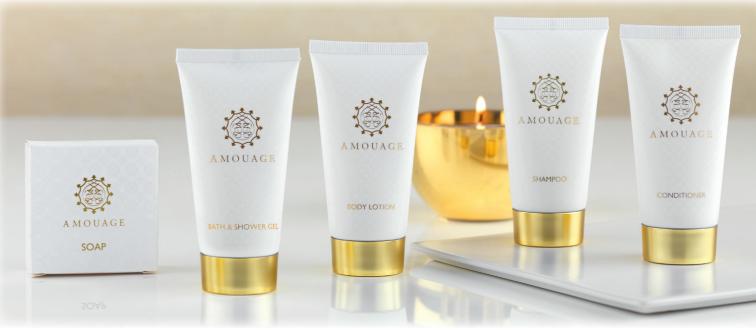

The Amouage Luxury Hotel Collection also includes 50ml and 100ml unisex tubes, 100ml and 150ml bottles for men and for women, as well as 50g and 75g boxed soaps.

A full range of Amouage accessories is available to complement the collection.

#### THE RANGE

The products are featured in distinctive nongender specific and luxuriously designed tube dispensers, as well as bottles available in white for women and black livery for men if required. ۲