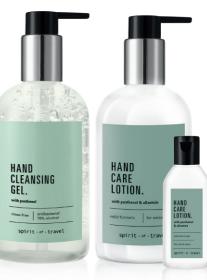

### Convenient companion

Our hand cleansing and sanitising range will be at your side when rethinking routines for your business: placed in public spaces within your facilities, at the reception desk, or in guest rooms. Our gel cleansers are the perfect tool for antibacterial hand cleansing in areas where water and soap are not in reach and a convenient on-the-go companion for your guests' daily adventures.

# DISCOVER SPIRIT OF TRAVEL

Traveling from now on is heavily influenced by the desire from all of us to stay safe and healthy.

Our cleansing products are formulated for frequent use and will help to make your clients feel safe during their stay. With its sleek, minimalistic design, this range will enable you to prepare for the "new normal" in a stylish and contemporary way.

# KEY FEATURES

- Rinse-free
- Fresh aquatic scent
- With panthenol, also named provitamin B5, well known for its moisturizing and calming properties
- Contains 70% alcohol:
   Effective against a wide range of germs