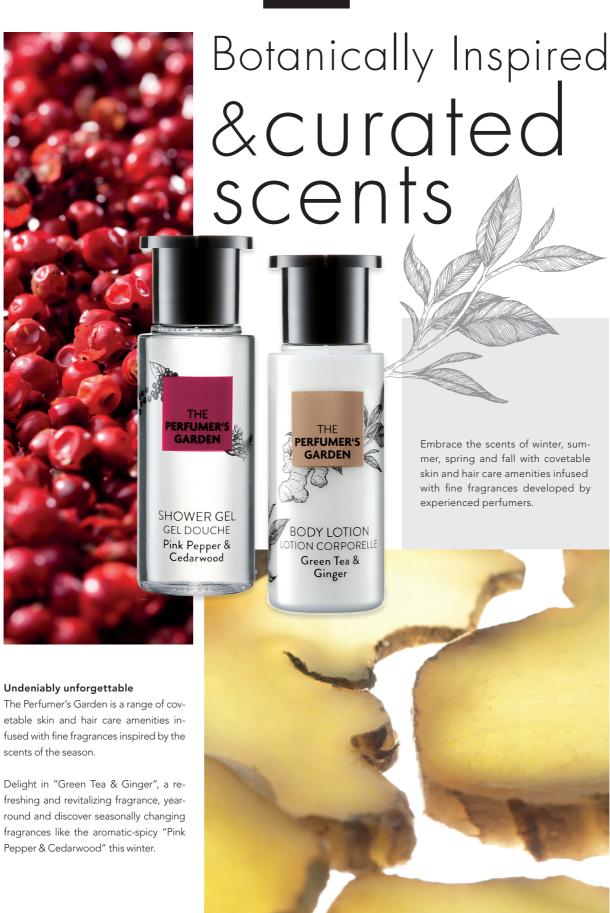

## AN UNFORGETTABLE OLFACTORY EXPERIENCE

The Perfumer's Garden is an exceptional hair and body care line that features seasonal fragrances interpreted in an exquisite and surprising way.

## **KEY FEATURES**

- High quality perfume oil from Grasse, Provence
- Based on seasonal concept, the line features diverse fragrance series
- Distinctive design fits well to every bathroom interior
- Sophisticated flacon with engraved cap