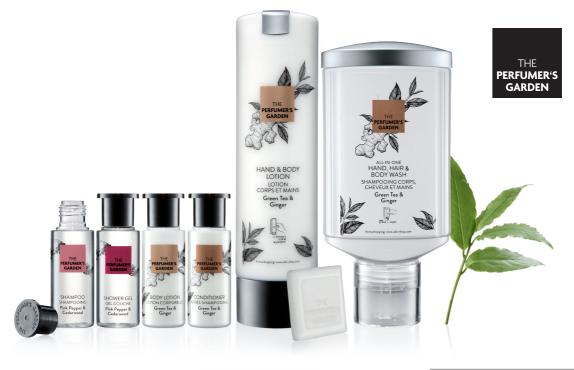

| ALL-YEAR EDITIO           | DN                               |                                                                                                                                                                                                     |                                                             |
|---------------------------|----------------------------------|-----------------------------------------------------------------------------------------------------------------------------------------------------------------------------------------------------|-------------------------------------------------------------|
| Liquids<br>in bottles     | 30 ml / 1 fl. oz.                | Shower Gel<br>Shampoo<br>Conditioner<br>Body Lotion                                                                                                                                                 | TPA030PHSHG TPA030PHSHA TPA030PHCON TPA030PHBOL             |
| Soaps                     | 15 g / 0.5 oz.<br>40 g / 1.3 oz. | Soap in sachet Soap in paper wrap                                                                                                                                                                   | TPA015NOSFW<br>TPA040LASWP                                  |
| Smart Care<br>System      | 300 ml / 10.1 fl. oz.            | Hand & Body Wash Shampoo Hair & Body Shampoo with Conditioner Hand & Body Lotion Liquid Soap                                                                                                        | TPA300SMHBW TPA300SMSHB TPA300SMSWC TPA300SMHBL TPA300SMLQS |
| press+wash                | 330 ml / 11.1 fl. oz.            | All-in-One Shampoo                                                                                                                                                                                  | TPA330COAIO                                                 |
| Special  WINTER EDITION   | I                                | Gift set 30 ml Shower Gel ALL-YEAR, 30 ml Shampoo ALL-YEAR, 30 ml Conditioner ALL-YEAR, 40 g Soap ALL-YEAR, 15 g Soap ALL-YEAR, 30 ml Shower Gel WINTER, 30 ml Body Lotion WINTER, 15 g Soap WINTER | TPA087KFBOX                                                 |
| <b>Liquids</b> in bottles | 30 ml / 1 fl. oz.                | Shower Gel<br>Shampoo<br>Conditioner                                                                                                                                                                | TPW030PHSHG TPW030PHSHA TPW030PHCON                         |
|                           |                                  | Body Lotion                                                                                                                                                                                         | TPW030PHBOL                                                 |
| Soap                      | 15 g / 0.5 oz.                   | Soap in sachet                                                                                                                                                                                      | TPW015NOSFW                                                 |
| Smart Care<br>System      | 300 ml / 10.1 fl. oz.            | Hand & Body Wash<br>Hair & Body Shampoo<br>Shampoo with Conditioner<br>Hand & Body Lotion                                                                                                           | TPW300SMHBW<br>TPW300SMSHB<br>TPW300SMSWC<br>TPW300SMHBL    |
| press+wash                | 330 ml / 11.1 fl. oz.            | All-in-One Shampoo                                                                                                                                                                                  | TPW330COAIO                                                 |