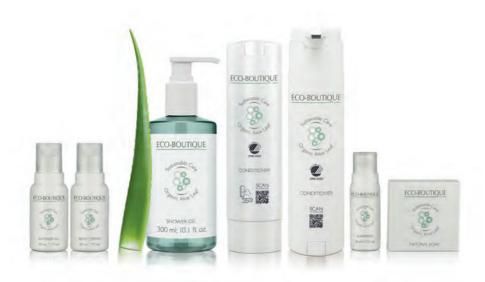

# ECO-BOUTIQUE

HAIR & BODY SHAMPOO

The refreshing aquatic-green collection fragrance opens with notes of aloe vera, melon, and green leaves, revealing a heart of cucumber and marine notes on a base of musk, amber, and cedarwood.

#### **KEY FEATURES**

- → Ecocert COSMOS Organic, and Nordic Swan Ecolabel certified
- → For those who aspire to guilt-free, natural body care products
- → Over 98% natural origin ingredients
- → Easy-to-biodegrade formulas

#### **ECO-BOUTIQUE**

A subtle fragrance of refreshing citrus essences, blended with floral greens and musk, scents each of the Eco-Boutique formulations, which are enriched with organic aloe vera extract.

#### **KEY FEATURES**

- → Awarded with the Nordic Swan Ecolabel
- → Carefully composed to minimize aquatic impact
- → With organic aloe leaf extract
- → At least 95% biodegradable