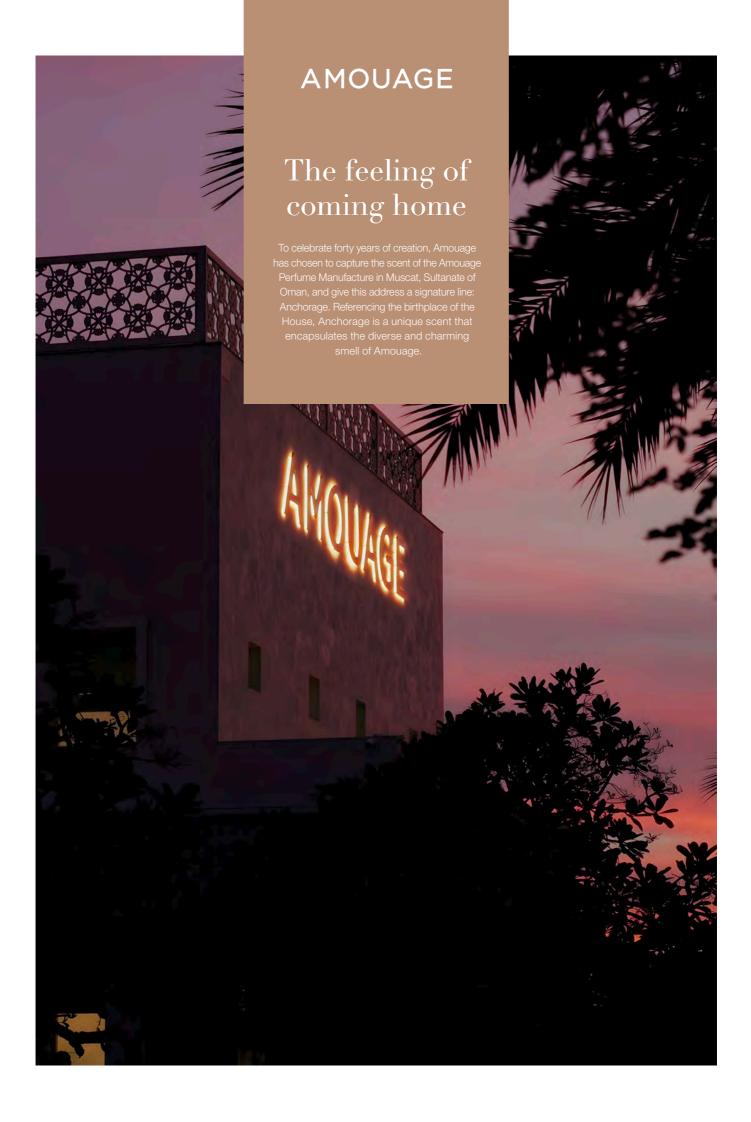

### **AMOUAGE**

### ANCHORAGE

Anchorage is a genderless fragrance that does not resemble any other Amouage creation. Three olfactive layers highlighting the signature triad of Frankincense, Rock Rose and Ambergris have been perfectly blended.

### **KEY FEATURES**

- → Natural Omani frankincense
- → Vegan and GMO-free
- → Exclusive signature scent
- → Unique and sophisticated design

### **AVAILABLE DISPENSER SYSTEMS**

PUMP DISPENSER

### **AVAILABLE PRODUCTS**

Bath & Shower Gel

Shampoo

Conditioner

Hand & Body lotion

Hand wash

Soap

Specials

Accessories

#### → PRODUCT DETAILS PAGE 40

LEARN MORE

117

ON INVITATION AMOUAGE - ANCHORAGE