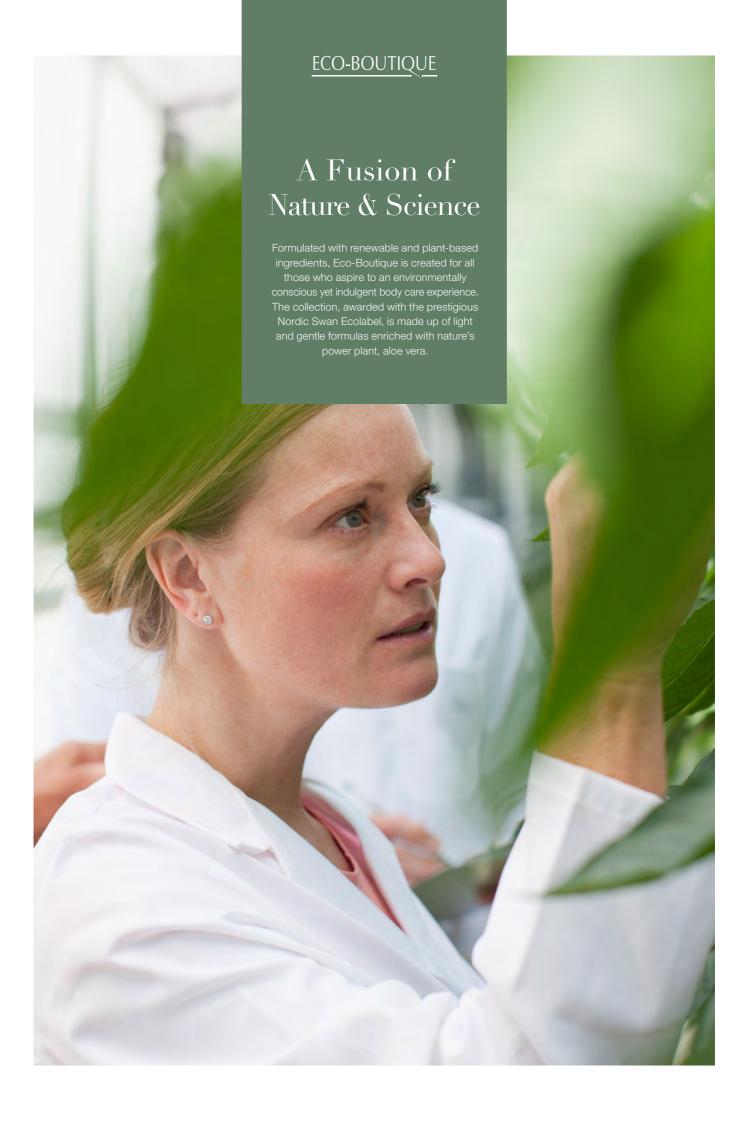

#### **ECO-BOUTIQUE**

A subtle fragrance of refreshing citrus essences, blended with floral greens and musk, scents each of the Eco-Boutique formulations, which are enriched with organic aloe vera extract.

#### **KEY FEATURES**

- → Awarded with the Nordic Swan Ecolabel
- → Carefully composed to minimize aquatic impact
- → With organic aloe leaf extract
- → At least 95% biodegradable