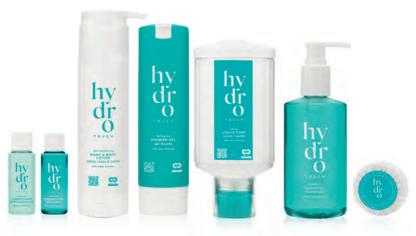

#### → PRODUCT DETAILS PAGE 14

LEARN MORE

BEAUTY & WELLNESS HYDRO TOUCH 57

Take a stroll in a vibrant garden with Green Tea & Ginger. The freshness of green tea and citruses mingles with spicy ginger and ginseng, harmonized with a hint of lily, nutmeg, and musk.