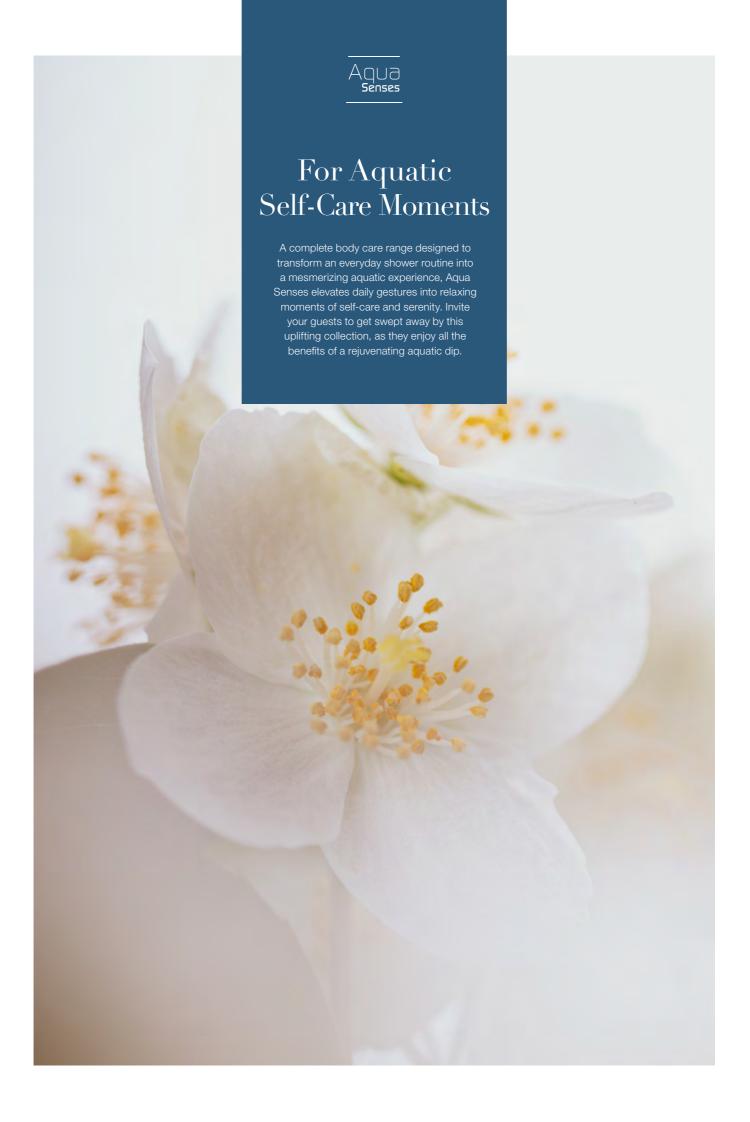

#### → PRODUCT DETAILS PAGE 12

LEARN MORE

61

BEAUTY & WELLNESS DERMACARE SENSITIVE

The refreshing Aqua Senses scent is a blend of revitalizing bergamot, mood-lifting jasmine and sensuous sandalwood, enveloping body and mind in a feeling of clarity, calm, and serenity.

#### **KEY FEATURES**

- as Hand, Hair & Body Shampoo
- → Multi-colored liquids for easy distinction
- Timeless design
- Universally appealing fresh scent