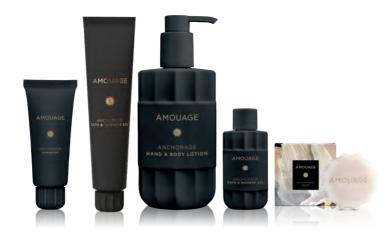

### **AMOUAGE**

### ANCHORAGE

Anchorage is a genderless fragrance that does not resemble any other Amouage creation. Three olfactive layers highlighting the signature triad of Frankincense, Rock Rose and Ambergris have been perfectly blended.

### **AVAILABLE PRODUCTS**

Bath & Shower Gel

Shampoo

Conditioner

Hand & Body lotion

Hand wash

Soap

Specials

Accessories