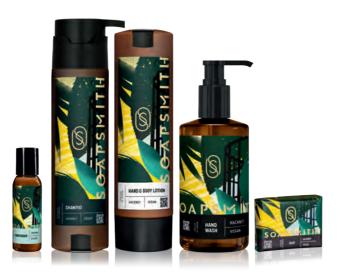

LIFESTYLE & DESIGN BALMAIN 93

Woody and herbaceous, Hackney is inspired by the area of London where Soapsmith's founder Sam Jameson was born. The scent's notes of bergamot, rosemary and geranium are reminiscent of Hackney's grassy marshes.

#### **KEY FEATURES**

- → Bold and vibrant design
- → Evokes memories through scent
- → A bestselling signature fragrance
- → Pump dispenser bottle and smal portion bottles in 100% recycled PET

#### **AVAILABLE DISPENSER SYSTEMS**

#### **AVAILABLE PRODUCTS**

Shampoo Conditioner Hand & Body Lotion Hand & Body Wash Soaps

#### → PRODUCT DETAILS PAGE 29

LEARN MORE

LIFESTYLE & DESIGN SOAPSMITH 95