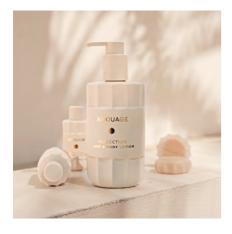

### REFLECTION

Reflection, a signature best-seller scent from the repertoire of Amouage. With its vibrant aromatic opening, dazzling floral heart, and charismatic woody and leathery base, Reflection embodies the avant-garde spirit of Amouage in every aspect.

### **KEY FEATURES**

- → Natural Omani frankincense
- → GMO-free
- → Iconic and finely crafted fragrance
- → Unique and sophisticated design

### **AVAILABLE DISPENSER SYSTEMS**

PUMP DISPENSER

### **AVAILABLE PRODUCTS**

Bath & Shower Gel

Shampoo

Conditioner

Hand & Body lotion

Hand wash

Soap

Specials

Accessories

#### → PRODUCT DETAILS PAGE 41

LEARN MORE

115

ON INVITATION AMOUAGE - REFLECTION