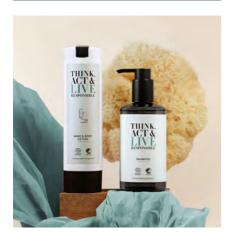

# ECO-BOUTIQUE

HAIR & BODY SHAMPOO

The refreshing aquatic-green collection fragrance opens with notes of aloe vera, melon, and green leaves, revealing a heart of cucumber and marine notes on a base of musk, amber, and cedarwood.

#### **KEY FEATURES**

- → Ecocert COSMOS Organic, and Nordic Swan Ecolabel certified
- → For those who aspire to guilt-free, natural body care products
- → Over 98% natural origin ingredients
- → Easy-to-biodegrade formulas

#### **DISPENSER SYSTEMS**

#### **PRODUCTS**

Liquid Soap

Shower Gel

Shampoo Hair &

Body

Shampoo

Conditioner

Hand & Body Lotion

Soaps

#### → PRODUCT DETAILS PAGE 39

Accessories

Slippers

LEARN MORE

101

GAME CHANGERS THINK, ACT & LIVE RESPONSIBLE