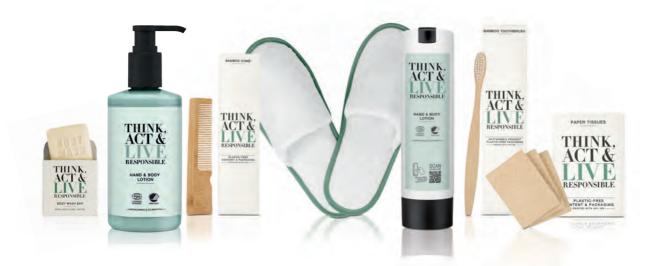

# ECO-BOUTIQUE

HAIR & BODY SHAMPOO

The refreshing aquatic-green collection fragrance opens with notes of aloe vera, melon, and green leaves, revealing a heart of cucumber and marine notes on a base of musk, amber, and cedarwood.

#### **KEY FEATURES**

- → Ecocert COSMOS Organic, and Nordic Swan Ecolabel certified
- → For those who aspire to guilt-free, natural body care products
- → Over 98% natural origin ingredients
- → Easy-to-biodegrade formulas

#### **PRODUCTS**

Liquid Soap

Shower Gel

Shampoo Hair &

Body

Shampoo

Conditioner

Hand & Body Lotion

Soaps

#### → PRODUCT DETAILS PAGE 39

Accessories

Slippers

LEARN MORE

101

GAME CHANGERS THINK, ACT & LIVE RESPONSIBLE