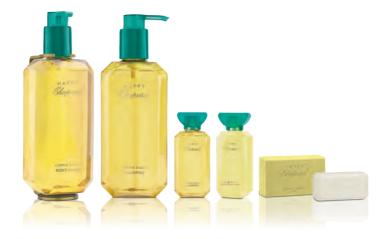

### **MIEL D'ARABIE**

Warm, inviting and sensuous with its notes of precious spices, tea infusion and sweet pomegranate, the Miel d'Arabie Collection provides an extraordinary olfactory experience.

### **KEY FEATURES**

- Signature diamondshaped design
- → Sumptuous Haute Parfumerie fragrance
- → For the global traveller with an exquisite taste
- → Exceptional sensory experience

### **AVAILABLE DISPENSER SYSTEMS**

PUMP DISPENSER

### **AVAILABLE PRODUCTS**

Liquid Soap

Body Wash

Body Lotion

Shampoo

Conditioner

Soaps

Accessories

Brackets

### → PRODUCT DETAILS PAGE 44

LEARN MORE

119

ON INVITATION CHOPARD - MIEL D'ARABIE