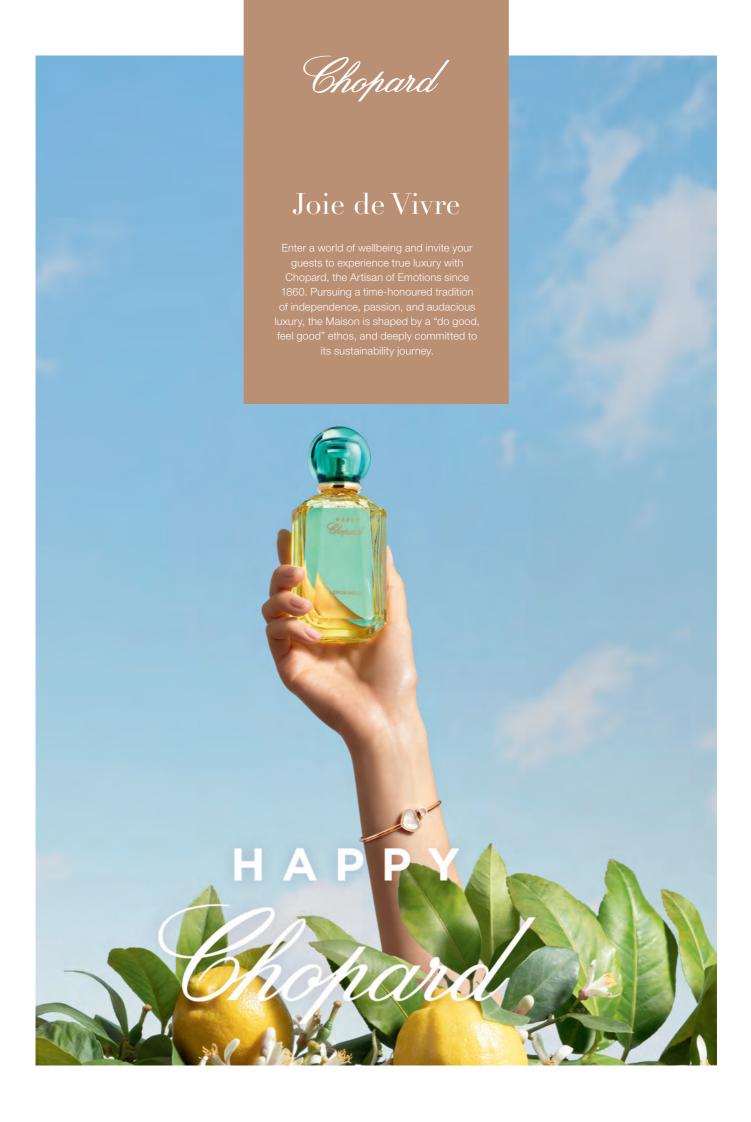

### **LEMON DULCI**

The stimulating and energising composition of citrus, ginger and bergamot makes Happy Chopard's Lemon Dulci fragrance intensely uplifting, embracing the positive values of nature & life.

### **KEY FEATURES**

- → Signature diamond-shaped design
- → Sparkling and mooden enhancing scent
- → Best seller fragrance of the Happy Chopard Collection
- → A creative luxury composition for the trend-savvy clientele

### **AVAILABLE DISPENSER SYSTEMS**

PUMP DISPENSER

### **AVAILABLE PRODUCTS**

Liquid Soap

Body Wash

Body Lotion

Shampoo

Conditioner

Soaps

Accessories