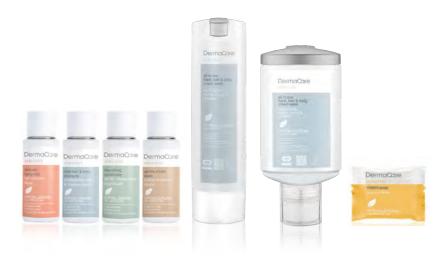

### DermaCare

SENSITIVE

Our DermaCare Sensitive formulas are fragrance-free

#### **KEY FEATURES**

- → Suitable for the whole family, including babies over 6 months
- → Hypoallergenic, fragrance-free and pH skin neutral
- Cares for sensitive skin gently without overwhelming it

#### **AVAILABLE DISPENSER SYSTEMS**

#### **AVAILABLE PRODUCTS**

Hand, Hair & Body Wash

Soaps

Body Wash

Shampoo

Body Lotion

Conditioner

Rescue box for sensitive skin

#### → PRODUCT DETAILS PAGE 12

LEARN MORE

61

BEAUTY & WELLNESS DERMACARE SENSITIVE

The refreshing Aqua Senses scent is a blend of revitalizing bergamot, mood-lifting jasmine and sensuous sandalwood, enveloping body and mind in a feeling of clarity, calm, and serenity.