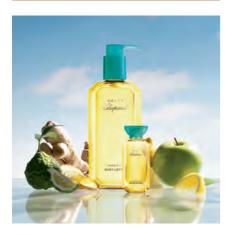

**EcoEssential** Accessories

spirit·∘f·travel

**ECOGREEN**ACCESSORIES

**Slippers** 

**EcoClassic Collection** 

**Terry Toweling** 

The light formulas enriched with moisturizing and calming panthenol (provitamin B5) have a fresh, aquatic scent with notes of citrusy bergamot, airy jasmine, and smooth sandalwood.

### **AVAILABLE DISPENSER SYSTEMS**

PUMP DISPENSER

### **AVAILABLE PRODUCTS**

Hand cleansing gel

#### → PRODUCT DETAILS PAGE 45

EXQUISITE ACCESSORIES SPIRIT OF TRAVEL 127