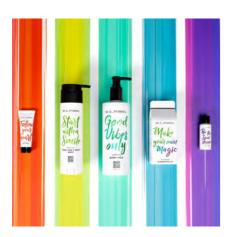

#### BALMAIN PARIS

The acclaimed Balmain signature fragrance is an indulgent combination of invigorating mint and bergamot with soothing lavender and cinnamon, making this collection a treat for the senses.

#### **KEY FEATURES**

- Luxurious body & hair care to indulge your guests
- Simplistic and straightforward packaging design
- personal luxury

#### **AVAILABLE PRODUCTS**

Shampoo

Conditioner

Body Wash

**Body Lotion** 

Liquid Soap Soaps

→ PRODUCT DETAILS PAGE 23

LEARN MORE

LIFESTYLE & DESIGN BALMAIN 93

Woody and herbaceous, Hackney is inspired by the area of London where Soapsmith's founder Sam Jameson was born. The scent's notes of bergamot, rosemary and geranium are reminiscent of Hackney's grassy marshes.