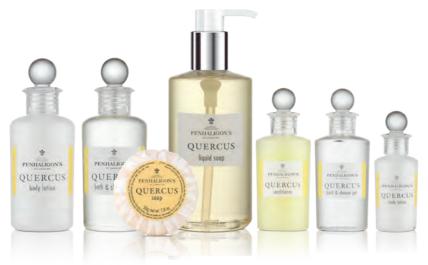

# Quercus

Named for the iconic English oak, Quercus is a sophisticated cologne fragrance. Bright and fresh basil is accompanied by airy and clean white floral notes, grounded by a woody, mossy base.

#### **KEY FEATURES**

- → Iconic design
- Joyful & elegant: citrus fresh
- For those seeking to delight the senses

#### **AVAILABLE PRODUCTS**

Bath & Shower Gel

Shampoo

Conditioner

Hand & Body Lotion

Liquid Soap

Soaps