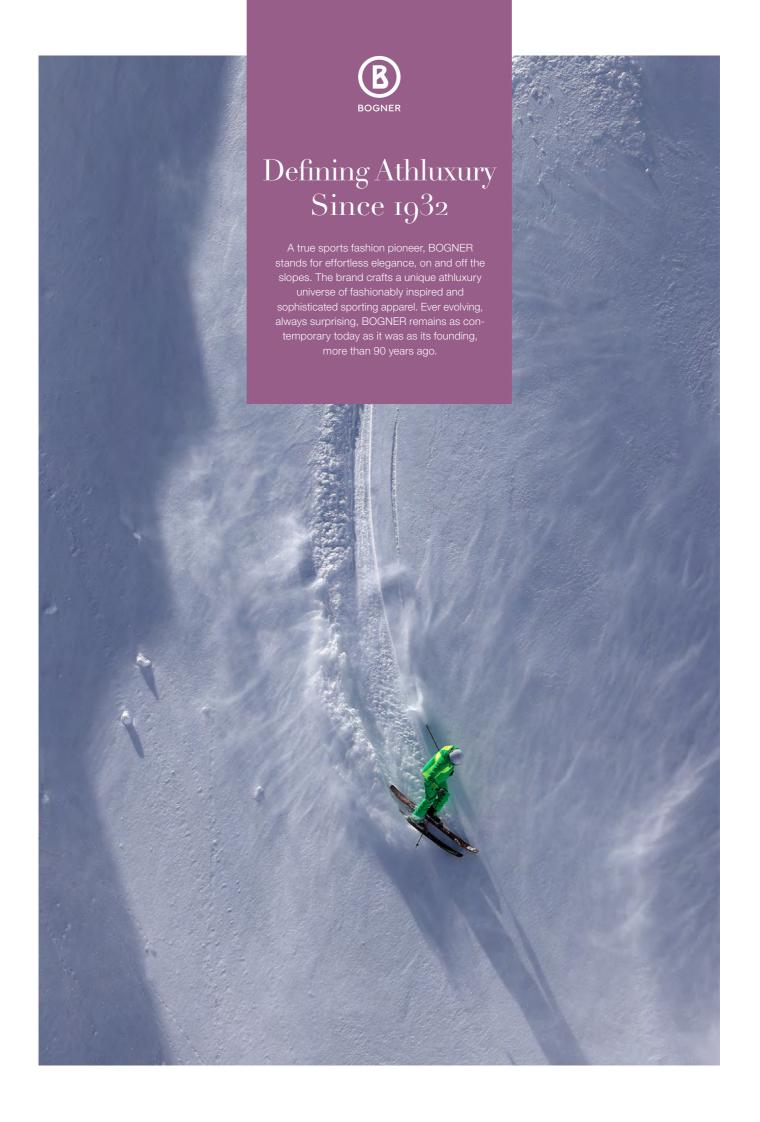

#### → PRODUCT DETAILS PAGE 25

LEARN MORE

LIFESTYLE & DESIGN BOGNER 87

The modern fragrance opens with invigorating notes of grapefruit, mandarin, and orange. A soft, floral heart of rose and mimosa is gently blended with fresh greenery for an immersive sensory escape.