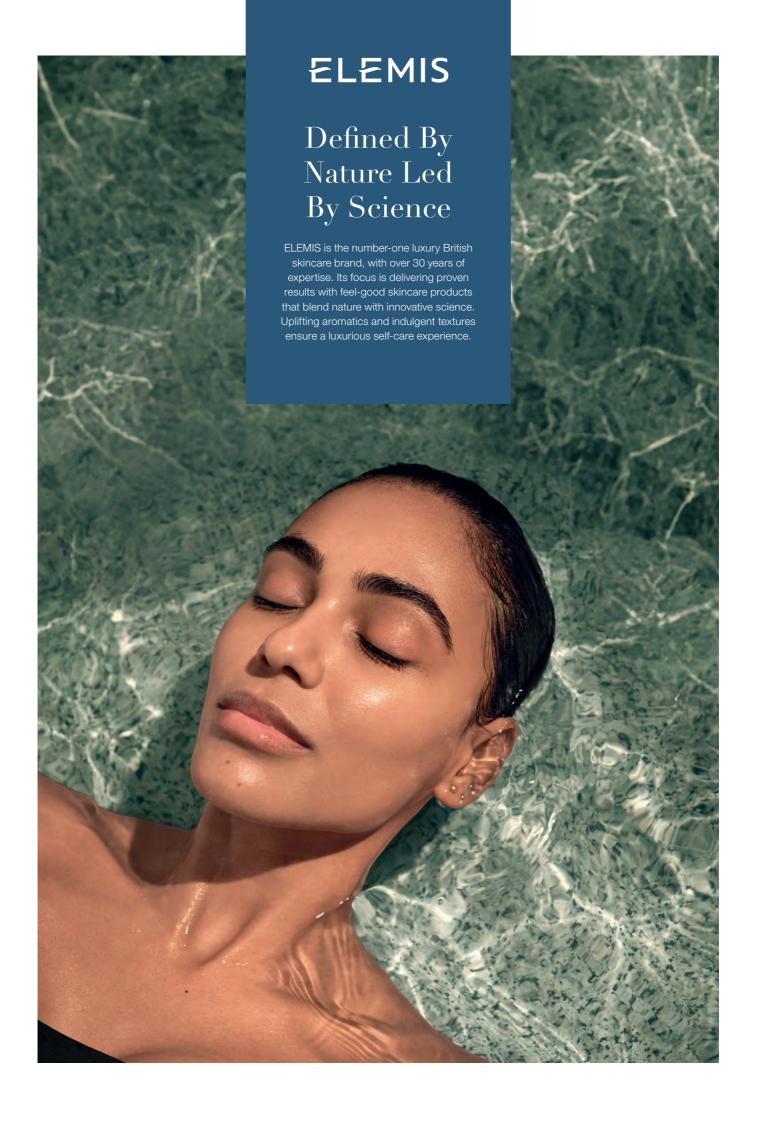

# **ELEMIS**

The delectable Revitalise-Me fragrance brings together uplifting notes of thyme, basil, and neroli, while aromatic oils of patchouli, ho wood, and eucalyptus awaken the body and delight the senses.

#### **KEY FEATURES**

- Spa Experience with a skin wellness focus
- → Superior, results –driven formulations
- → SLS/SLES Free
- → Recyclable Packaging