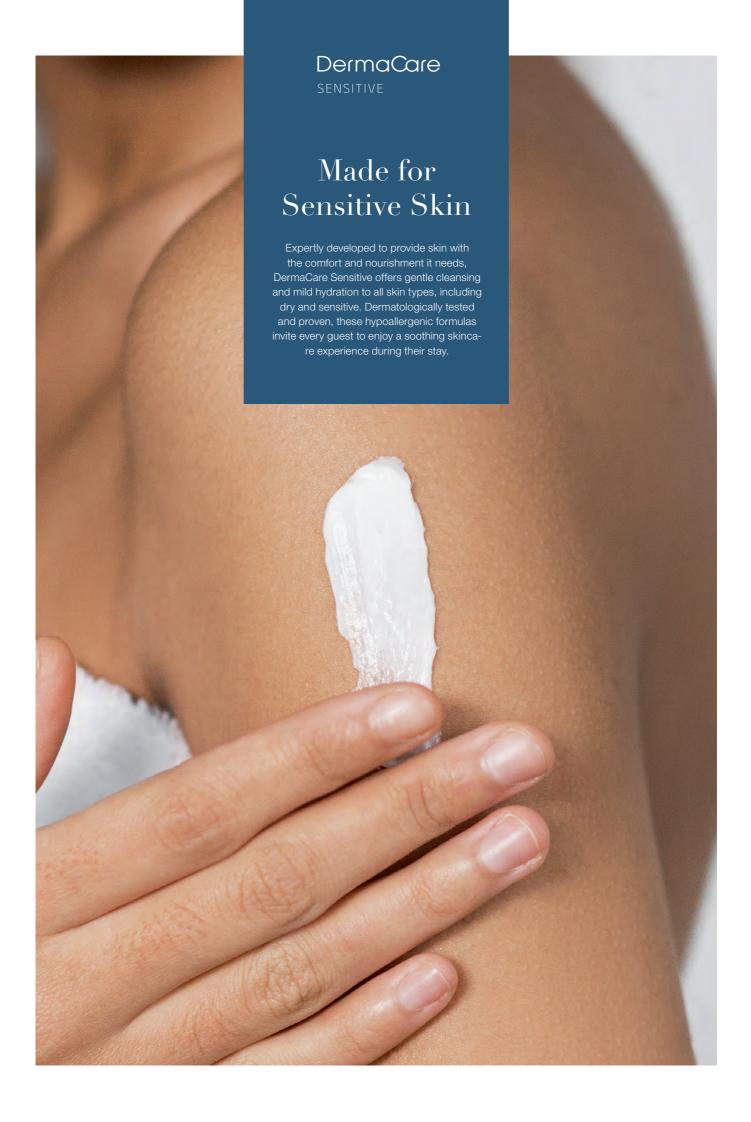

### DermaCare

SENSITIVE

Our DermaCare Sensitive formulas are fragrance-free

#### **KEY FEATURES**

- → Suitable for the whole family, including babies over 6 months
- → Hypoallergenic, fragrance-free and pH skin neutral
- Cares for sensitive skin gently without overwhelming it