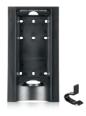

# The invisible heroes in housekeeping

In the hectic world of housekeeping, every minute counts. The brackets of the cosmetic dispenser systems from ADA Cosmetics for SmartCare, SHAPE and pump dispenser systems are the invisible heroes that ensure efficiency and elegance. They save valuable time and make work easier so that your team can concentrate on the essentials - guest satisfaction.

# Exclusive safety features

The brackets have an exclusive locking system with a special key design. This guarantees theft protection and protection against tampering, which increases the longevity of the dispensers.

# Design and integration

With a modern, one-piece look and invisible brackets, the dispensers blend harmoniously into any bathroom interior. The slim design ensures a tidy appearance.

# Efficiency and user-friendliness

The cartridges can be replaced in just three seconds, which minimizes maintenance work. The brackets can be either screw-fixed or self-adhesive, allowing a flexible installation.

# High-quality materials

Manufactured from long-lasting and highquality materials such as stainless steel and ABS plastic, the brackets are highly resistant and guarantee long-term use.

# Variety of colour and models

The brackets are available in black, white and chrome and available in a variety of designs – from single to double and triple dispensers to suit every bathroom décor and need.

# Ease of maintenance

The maintenance-friendly design with smooth surfaces facilitates an easy cleaning, which meets the hygiene requirements in hotels.

# Hidden champions for all requirements

The cosmetic dispenser system holders from ADA Cosmetics combine safety, design and user-friendliness. They offer a sophisticated solution for modern bathrooms that combines efficiency and aesthetics and makes housekeeping work easier.