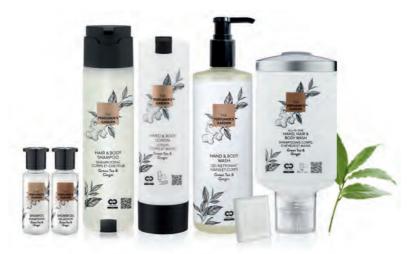

#### → PRODUCT DETAILS PAGE 14

LEARN MORE

BEAUTY & WELLNESS HYDRO TOUCH 57

Take a stroll in a vibrant garden with Green Tea & Ginger. The freshness of green tea and citruses mingles with spicy ginger and ginseng, harmonized with a hint of lily, nutmeg, and musk.

#### **KEY FEATURES**

- → Amenities infused with precious perfume oils
- → Inspired by contemporary fine fragrance codes
- → Timelessly elegant design perfect for every bathroom interior
- → All packaging made from recyclable materials

#### **AVAILABLE PRODUCTS**

All-in-One Shampoo Liquid Soap
Hand & Body Wash Soaps
Hair & Body Shampoo

Shampoo with Conditioner

Conditioner

Hand & Body Lotion

#### → PRODUCT DETAILS PAGE 21

LEARN MORE

59

BEAUTY & WELLNESS THE PERFUMER'S GARDEN