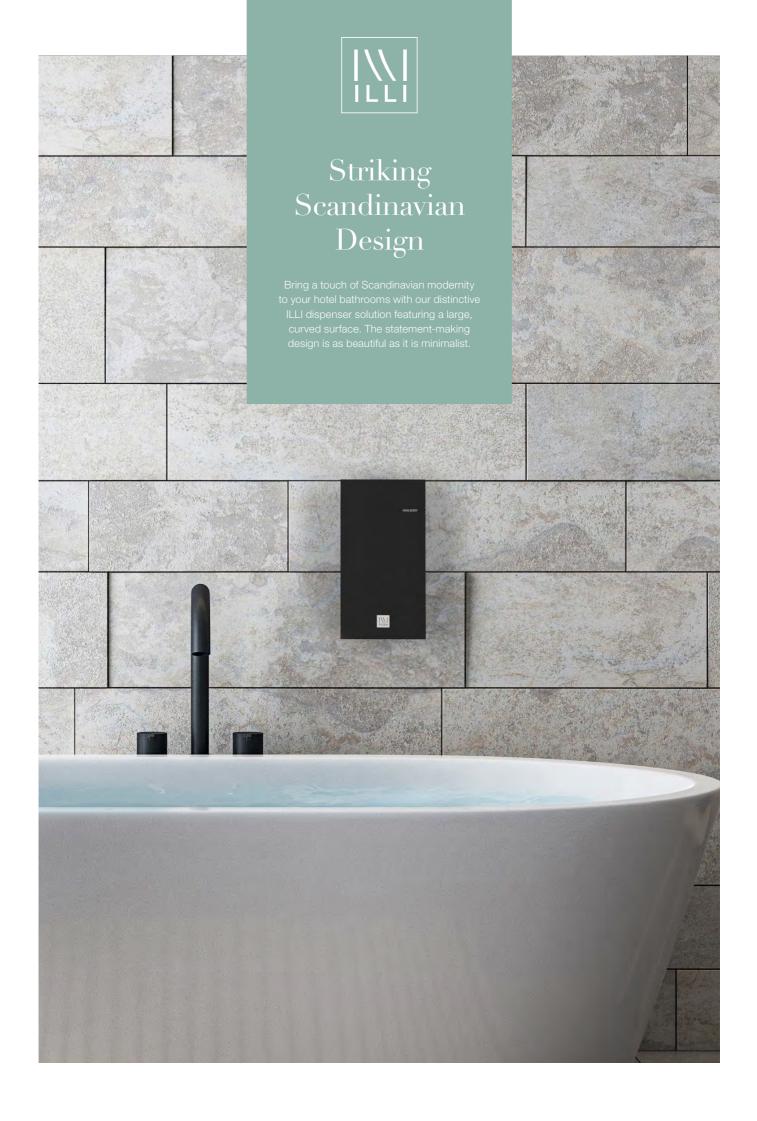

39

DISPENSER SOLUTIONS PRESS AND WASH

Covers in three different colors allow you to effortlessly update the look of ILLI with different combinations, while single-handed push operation ensures an easy usage of the system.

# SIMPLE AND FUNCTIONAL

#### PRODUCT DESIGN:

→ Scandinavian design

#### **AVAILABLE**

ILLI comes with its own special crafted Cradle-to-Cradle certified liquid with a subtle, harmonious fragrance composed of refreshing green florals, including jasmine and cyclamen.