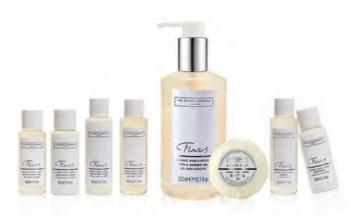

#### → PRODUCT DETAILS PAGE 28

LEARN MORE

LIFESTYLE & DESIGN LALIQUE 79

THE WHITE COMPANY

A light floral blend with uplifting notes of just-picked jasmine, rose, neroli, lavender, and geranium, Flowers will transport your guests to an idyllic English country garden.

#### **KEY FEATURES**

- → Beautifully crafted fragrance
- Complements both contemporary and traditional interiors
- → Leading UK lifestyle brand
- → Bottles made of 25% PCR PET

#### → PRODUCT DETAILS PAGE 31

LEARN MORE

81

THE WHITE COMPANY

Lime & Bay

Like stepping into a colourful tropical garden. A vibrant fusion of mandarin, pink grapefruit, bergamot, orange, lime and lemon, Lime & Bay is laced with jasmine buds, lime blossom, ginger and bay leaves, and finished with warming patchouli.