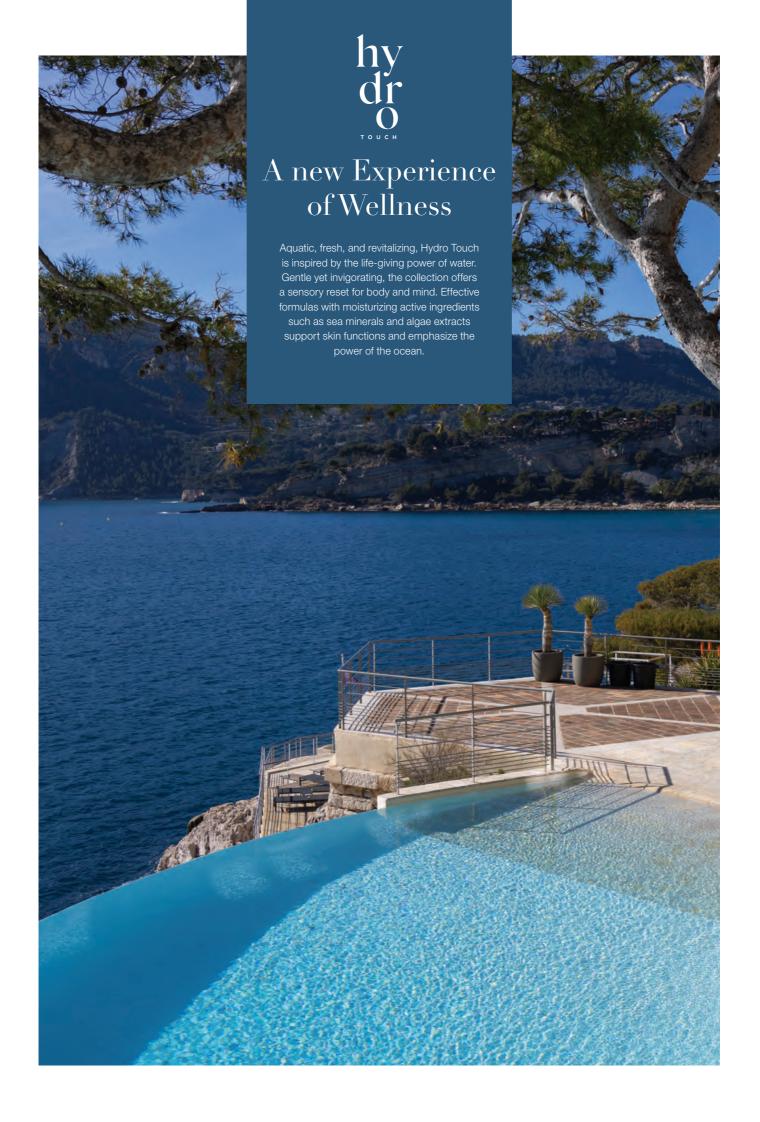

#### → PRODUCT DETAILS PAGE 20

LEARN MORE

BEAUTY & WELLNESS PURE HERBS 55

Awaken the senses with a combination of lemon, sage and grapefruit essences, with notes of pure tea and hints of cedar. An invigorating fragrance, reminiscent of a refreshing dip in the ocean.

#### **KEY FEATURES**

- Powered by natural active ingredients
- → Invigorating, fresh ocean scent
- → Hand and Body Lotion proven to moisturize for 24 hours
- → Aquatic color palette