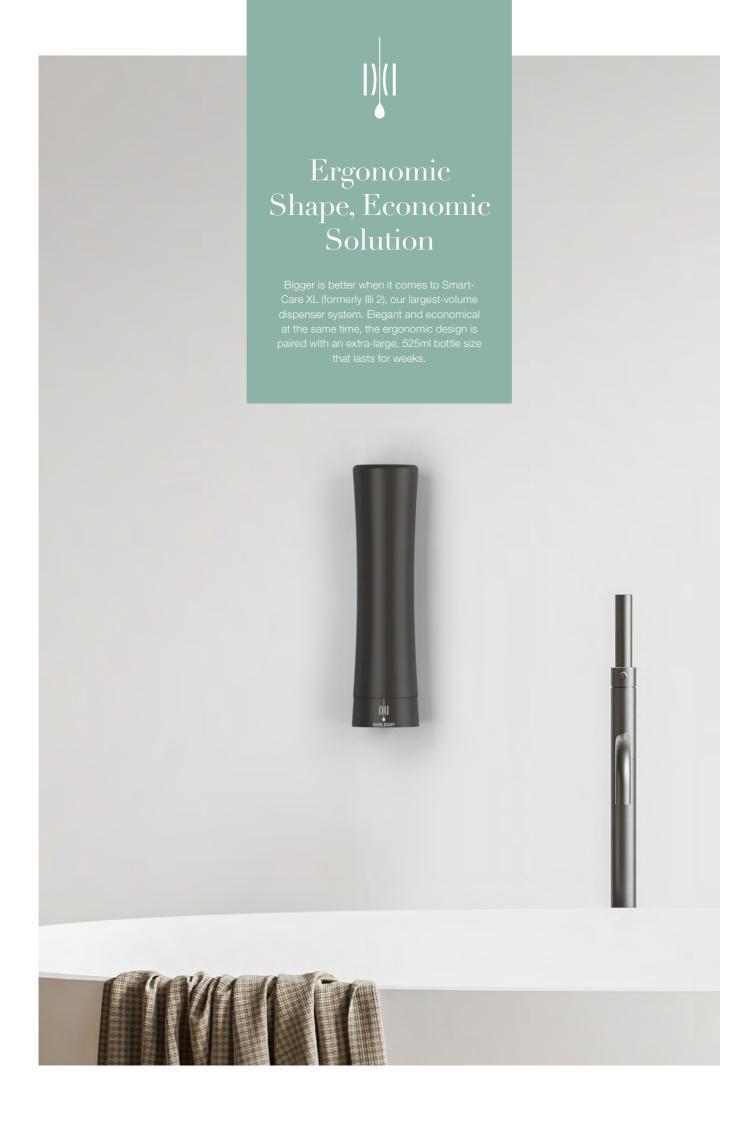

### → PRODUCT DETAILS PAGE 8

BRACKET COLOURS

LEARN MORE

DISPENSER SOLUTIONS SMARTCARE MINI 31

Containing only liquids certified with the Cradle 2 Cradle Certification®, SmartCare XL can be fully emptied and is recyclable. The system features our patented membrane technology, proven to guarantee clean dosage and superior hygiene, with no back contamination or wear-out effect.

# BIGGER SIZE, SMALLER IMPACT

### **AVAILABLE**

SmartCare XL comes with its own special crafted Cradle-to-Cradle certified liquid with a subtle, harmonious fragrance composed of refreshing green florals, including jasmine and cyclamen.