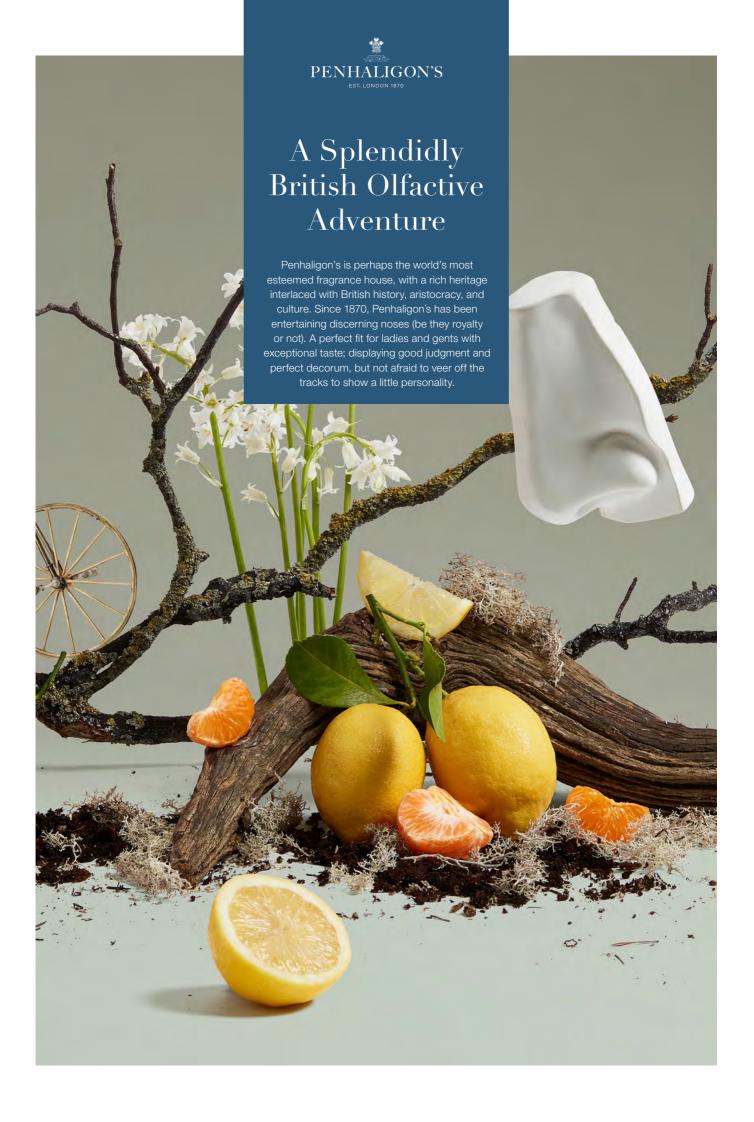

# Quercus

Named for the iconic English oak, Quercus is a sophisticated cologne fragrance. Bright and fresh basil is accompanied by airy and clean white floral notes, grounded by a woody, mossy base.

#### **KEY FEATURES**

- → Iconic design
- Joyful & elegant: citrus fresh
- For those seeking to delight the senses