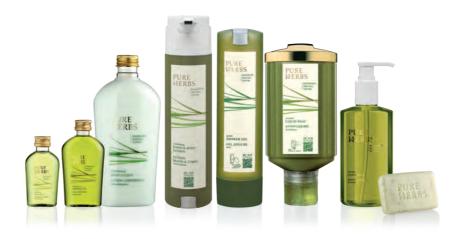

# PURE 译ERBS

An olfactory journey to deep calm for body and mind, Pure Herbs offers a relaxing mix of precious herbal extracts in an aromatic citrus and floral blend with nuances of musk and cedarwood.

#### **KEY FEATURES**

- Enriched with the qualities of natural herbal extracts
- → Extensive product range including massage oil and herbal bath crystals
- → Wide accessories offer
- → Hygienic aluminum caps with integrated sealing

#### **AVAILABLE PRODUCTS**

Liquid Soap

Hair & Body Shampoo

Shower Gel

Hand & Body Lotion

Shampoo with Conditioner

Soaps

Accessories

#### → PRODUCT DETAILS PAGE 20

LEARN MORE

BEAUTY & WELLNESS PURE HERBS 55

Awaken the senses with a combination of lemon, sage and grapefruit essences, with notes of pure tea and hints of cedar. An invigorating fragrance, reminiscent of a refreshing dip in the ocean.