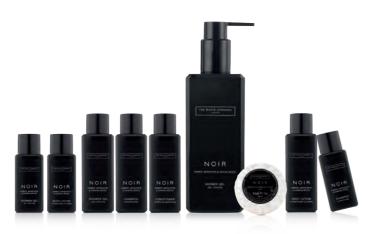

#### NOIR

A sensuous and sophisticated scent inspired by nightfall in Paris, Noir entwines a blend of opulent amber with flirtatiously bright mandarin, and whispers of aromatic sandalwood.

#### **KEY FEATURES**

- → Sumptuous and exotic fragrance
- → Distinctive sleek black bottles
- → Complements both contemporary and traditional interiors
- → All Bottles made of 100% PCR PET

#### **AVAILABLE DISPENSER SYSTEMS**

PUMP DISPENSER

#### **AVAILABLE PRODUCTS**

Cleansing Hand Wash

Hand & Body Lotion

Shampoo

Conditioning Shampoo

Conditioner

Bath & Shower Gel

Soaps

#### → PRODUCT DETAILS PAGE 33

LEARN MORE

85

LIFESTYLE & DESIGN THE WHITE COMPANY - NOIR

A floral-fresh fragrance to enliven body and mind, this expressive scent opens with notes of citrus and orange, leading into a floral heart of jasmine, rose, and iris on a slightly woody musk base.