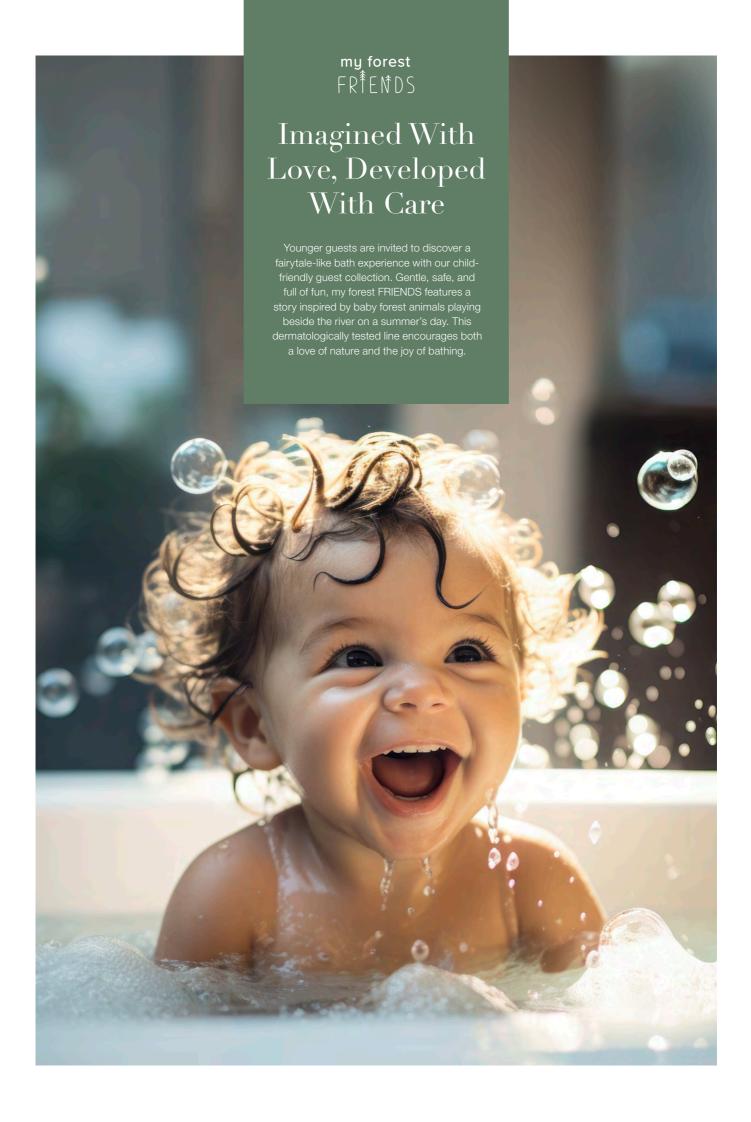

### my forest FR<sup>‡</sup>EN<sup>†</sup>DS

All my forest FRIENDS body care products are formulated with our child-friendly fragrance: sweet and powdery with a fresh floral heart note and a comforting base note.

### **KEY FEATURES**

- → Fun bathing experience for little ones
- → Developed specifically for young skin
- → Many accessories and toys available
- Tested and approved by an independent institute

### **AVAILABLE DISPENSER SYSTEMS**

### **AVAILABLE PRODUCTS**

Hair & Body Wash Body Lotion Soaps Kid's set