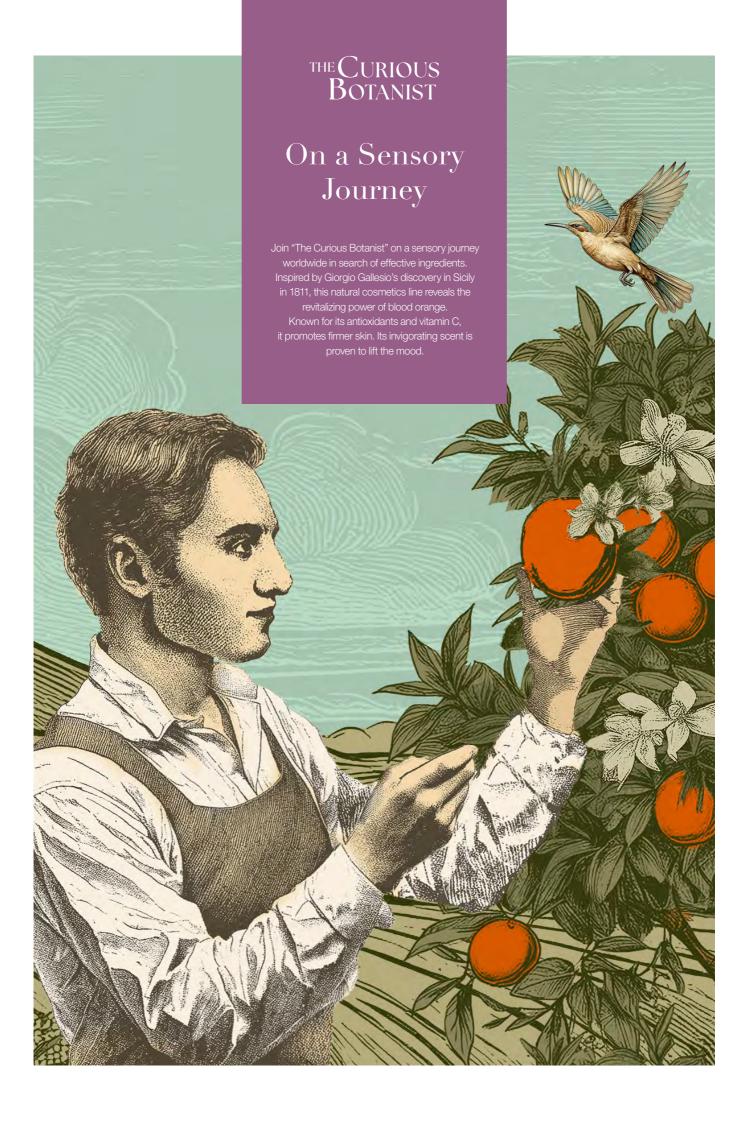

## THE CURIOUS BOTANIST

Due to the Actimood® Technology, the refreshing scent of blood orange, mint, and tonka bean is scientifically proven to lift your mood.

#### **KEY FEATURES**

- → With revitalizing, essential blood orange oil from organic farming
- → Formulations made from 99% natural ingredients - unique in hotel cosmetics
- Fragrance experience program with Actimood® technology for proven mood-enhancing effects: room spray, feel-good spray for skin, hair, and clothing
- Additional guest wellness program with greeting cards,

#### **AVAILABLE DISPENSER SYSTEMS**

#### **AVAILABLE PRODUCTS**

Liquid Soap

Hand, Hair & Body Wash

Hair & Body Wash

Hand & Body Lotion

Conditioner

Room Spray

Feel-Good Spray

#### → PRODUCT DETAILS PAGE 30

LEARN MORE

97

LIFESTYLE & DESIGN THE CURIOUS BOTANIST