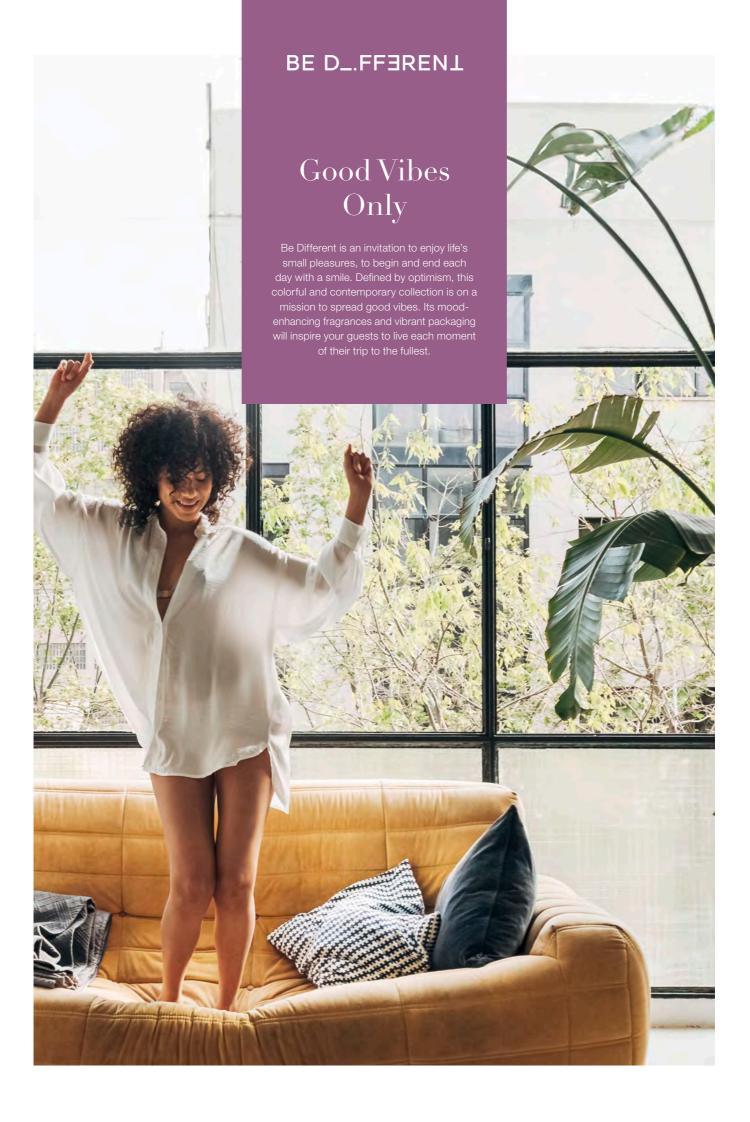

#### BE D\_.FF3REN1

Each fragrance delivers a daily dose of happiness. Refreshing lime is paired with zesty mint, while juicy watermelon is combined with relaxing berry. Uplifting sweet orange completes the collection.

#### **KEY FEATURES**

- → Mood-boosting fragrances
- → For emotional-wellness seekers
- → Eye-catching, vibrant design
- Packaging features positive messages
- → Stylish gift kit with trial sizes