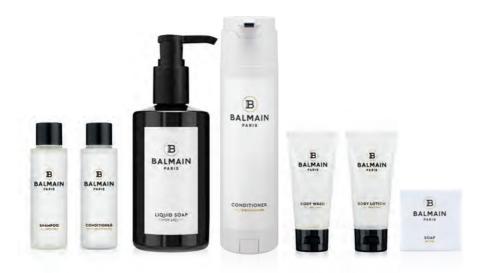

#### BALMAIN PARIS

The acclaimed Balmain signature fragrance is an indulgent combination of invigorating mint and bergamot with soothing lavender and cinnamon, making this collection a treat for the senses.

#### **KEY FEATURES**

- Luxurious body & hair care to indulge your guests
- Simplistic and straightforward packaging design
- personal luxury

#### **AVAILABLE PRODUCTS**

Shampoo

Conditioner

Body Wash

**Body Lotion** 

Liquid Soap Soaps

→ PRODUCT DETAILS PAGE 23

LEARN MORE