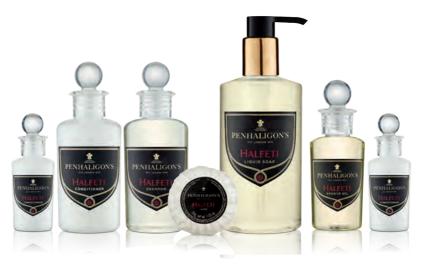

# Halfeti

An intoxicating, mysterious fragrance, Halfeti is a bold and luxurious scent for adventurous noses, with notes of vigorous grapefruit, Levantine spice, and fabled black rose.

#### **KEY FEATURES**

- → Iconic design
- → Opulent & mysterious: woody floral scent
- → For those partial to daring discovery

#### **AVAILABLE DISPENSER SYSTEMS**

PUMP DISPENSER

#### **AVAILABLE PRODUCTS**

Shower Gel

Shampoo

Conditioner

Body Lotion

Liquid Soap

Soaps

#### → PRODUCT DETAILS PAGE 18

LEARN MORE

69

BEAUTY & WELLNESS PENHALIGON'S - HALFETI