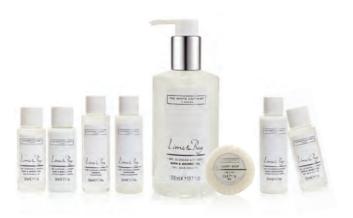

#### → PRODUCT DETAILS PAGE 31

LEARN MORE

81

THE WHITE COMPANY

Lime & Bay

Like stepping into a colourful tropical garden. A vibrant fusion of mandarin, pink grapefruit, bergamot, orange, lime and lemon, Lime & Bay is laced with jasmine buds, lime blossom, ginger and bay leaves, and finished with warming patchouli.

#### **KEY FEATURES**

- → Beautifully crafted fragrance
- Complements both contemporary and traditional interiors
- → Leading UK lifestyle brand
- → Bottles made of 25% PCR PET

#### **AVAILABLE DISPENSER SYSTEMS**

PUMP DISPENSER

#### **AVAILABLE PRODUCTS**

Hand Wash

Hand & Body Lotion

Shampoo

Shampoo & Conditioner

Conditioner

Bath & Shower Gel

Soaps