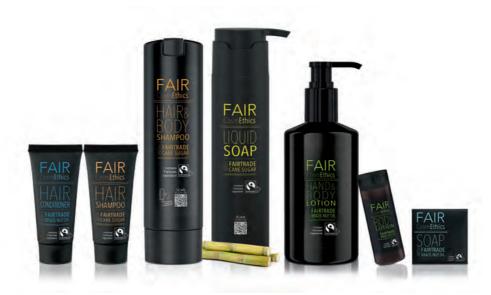

#### → PRODUCT DETAILS PAGE 34

LEARN MORE

103

GAME CHANGERS ECO-BOUTIQUE

The uniquely revitalizing FairCosmEthics scent opens with fruity top notes of blood orange, pineapple, and plum. A fresh and floral heart is balanced by warm base notes of vanilla and woods.

#### **KEY FEATURES**

- → The first ever Fairtrade-certified hotel amenities collection
- → Supports producers and their communities in developing countries
- → Premium quality formulations with Fairtrade-certified Brazil nuts, olive oil, and sugar cane

#### **AVAILABLE DISPENSER SYSTEMS**

#### **AVAILABLE PRODUCTS**

Body Cleanser

Shampoo

Liquid soap

Shampoo Hair & Body

Conditioner

Hand & Body Lotion

Soaps

#### → PRODUCT DETAILS PAGE 36

LEARN MOR

GAME CHANGERS FAIR COSMETHICS 105

The light formulas are scented with a subtle, harmonious fragrance composed of refreshing green florals, including jasmine and cyclamen.