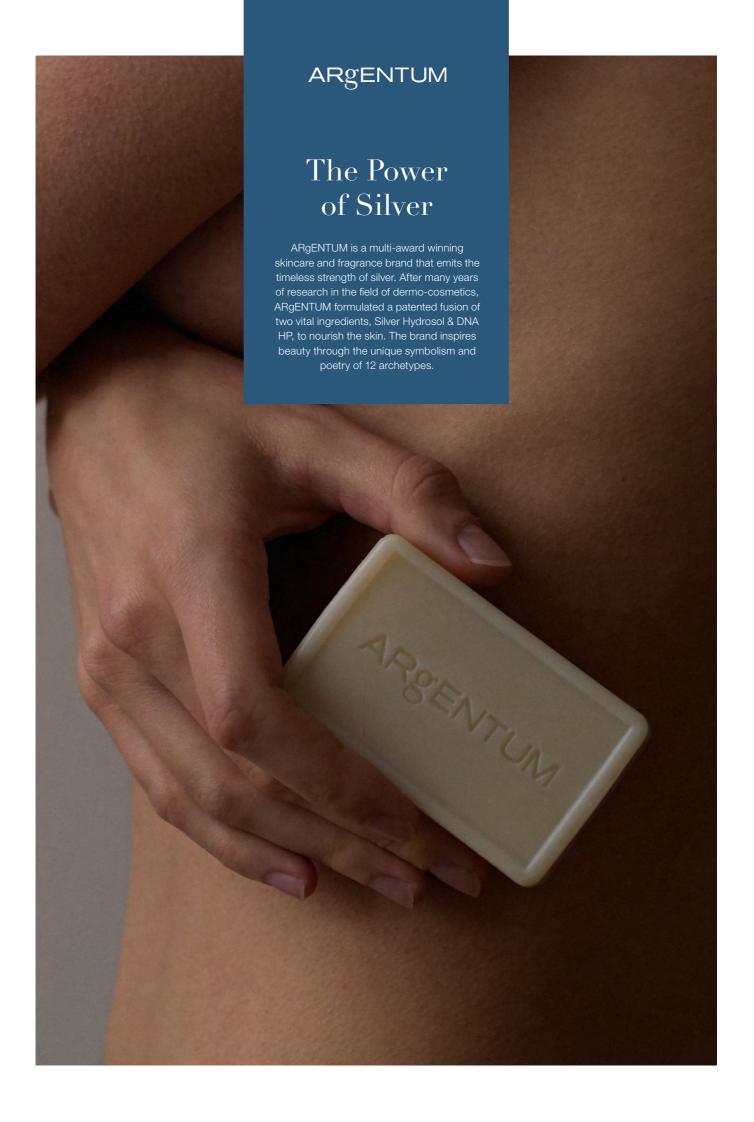

# **ARGENTUM**

The ARgENTUM signature scent, BECOME, is an herbaceous citrus wood composition created in Provence. Notes of bergamot, geranium, rose, and sandalwood unite all four elements, for total equilibrium.

#### **KEY FEATURES**

- Contains real silver
- → SLS/SLES Free formulation
- → Luxury born from science
- → Nurtures the skin, soul, and senses
- → Unique monochrome packaging inspired by the four elements
- → Pumps & Small Portion 100% PCR PET