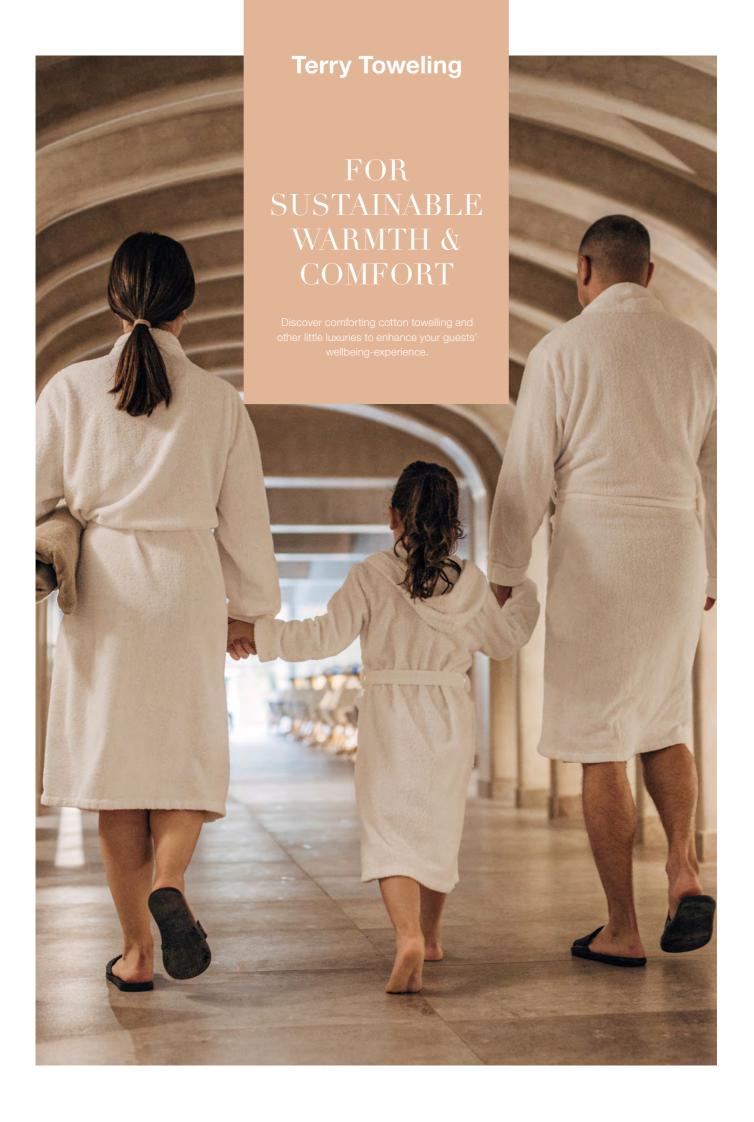

### **Terry Toweling**

### SUSTAINABLY PLUSH & COZY

Complete your bathrooms' presentation with our extensive range of bath and hand towels, bath robes and face cloths: excellent quality, absorbent and skin-friendly. Made from super-soft, 100% cotton terry cloth.

#### **BATHROBE**

Plush and cosy, our 100% cotton bathrobes in several designs – made from double yarn terry cloth. Available in several adult and kids sizes