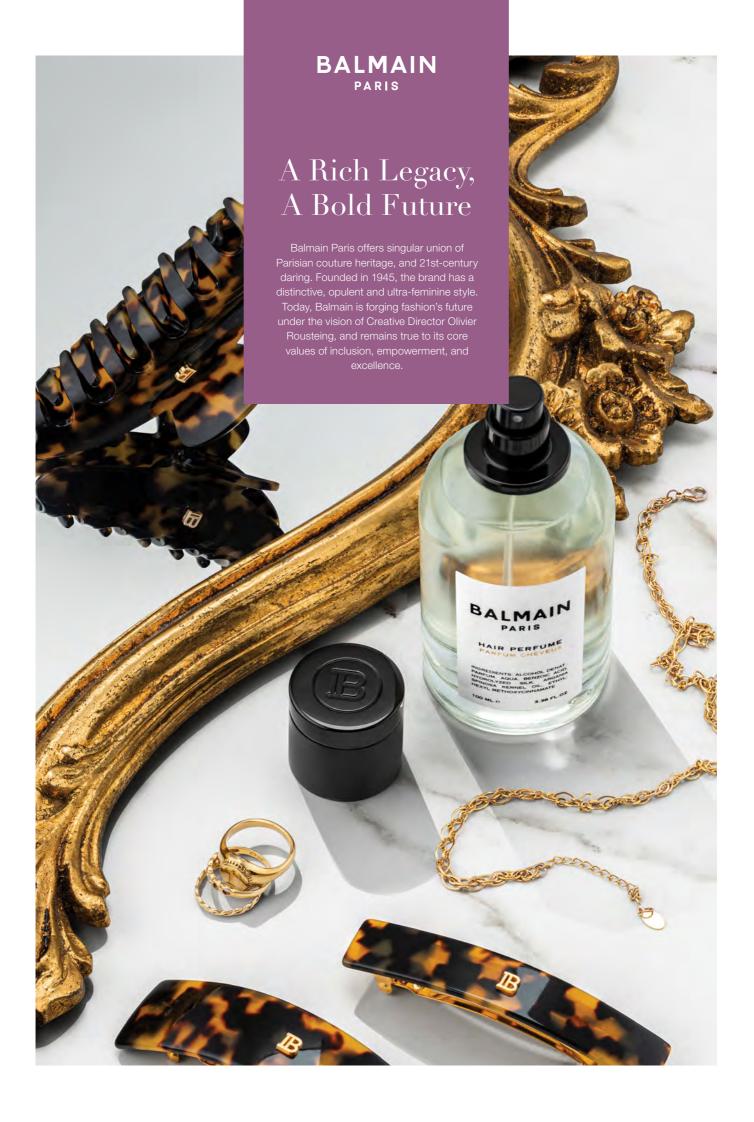

#### BALMAIN PARIS

The acclaimed Balmain signature fragrance is an indulgent combination of invigorating mint and bergamot with soothing lavender and cinnamon, making this collection a treat for the senses.

#### **KEY FEATURES**

- Luxurious body & hair care to indulge your guests
- Simplistic and straightforward packaging design
- personal luxury