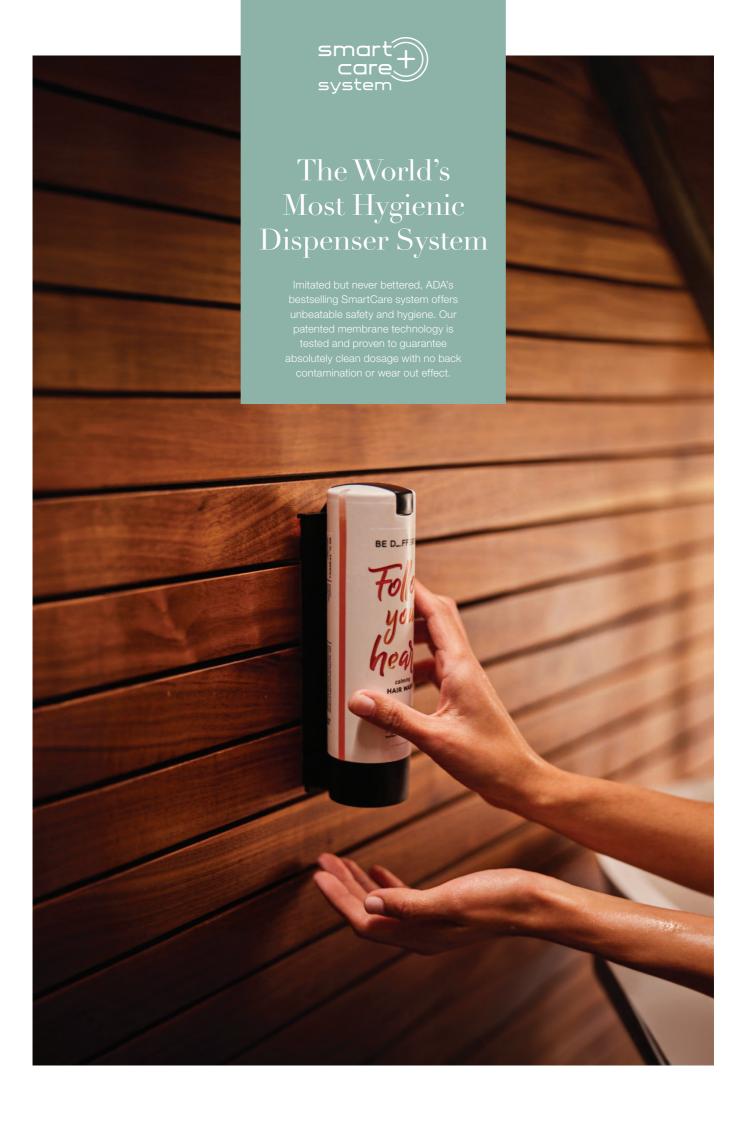

# The world's most hygienic dispenser system

ADA Cosmetics is the developer of the original SmartCare dispenser - our bestselling system with a best-in-class safe and hygienic design. Our latest innovation, SmartCare, adds a new safe-lock seal to its patented membrane technology, for the

ultimate guarantee of perfect hygiene.

SmartCare is tested by the independent Rhine-Waal Institute in Germany and guarantees:

- No dripping
- No back contamination
- No wear-out effect