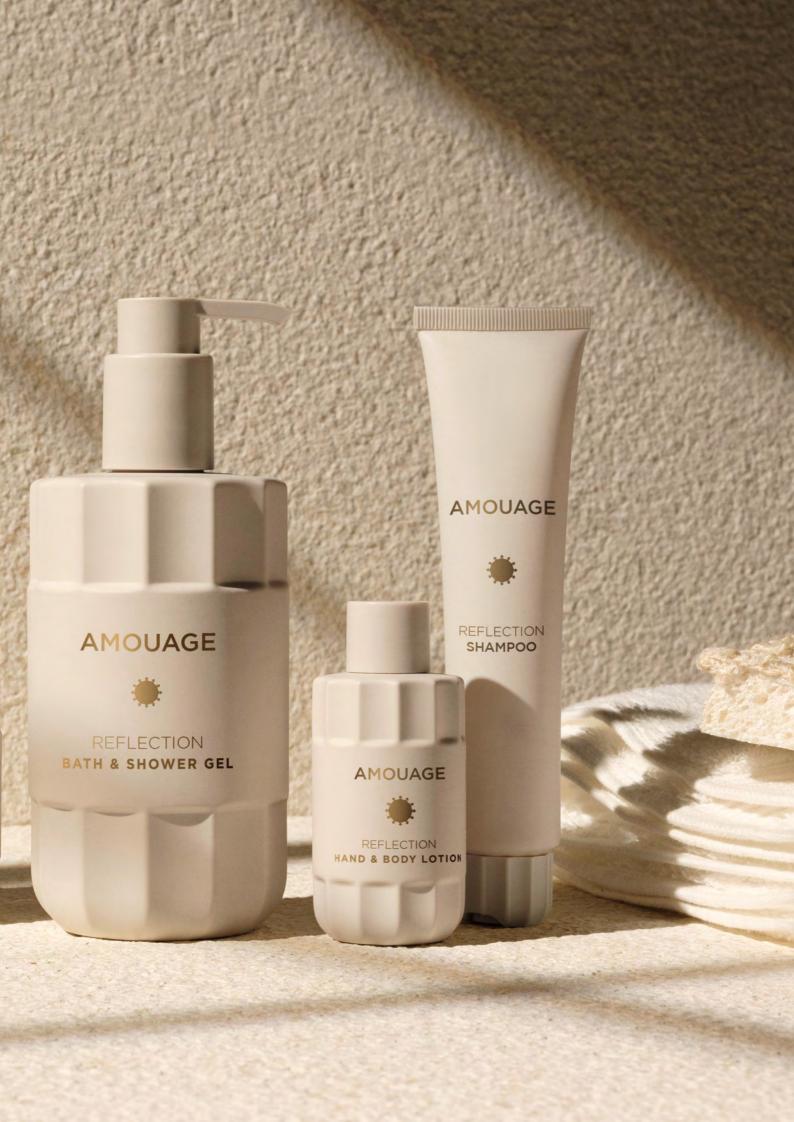

### REFLECTION

Reflection, a signature best-seller scent from the repertoire of Amouage. With its vibrant aromatic opening, dazzling floral heart, and charismatic woody and leathery base, Reflection embodies the avant-garde spirit of Amouage in every aspect.

### **KEY FEATURES**

- → Natural Omani frankincense
- → GMO-free
- → Iconic and finely crafted fragrance
- → Unique and sophisticated design

### **AVAILABLE DISPENSER SYSTEMS**

PUMP DISPENSER

### **AVAILABLE PRODUCTS**

Bath & Shower Gel

Shampoo

Conditioner

Hand & Body lotion

Hand wash

Soap

Specials

Accessories

#### → PRODUCT DETAILS PAGE 41

LEARN MORE

115

ON INVITATION AMOUAGE - REFLECTION