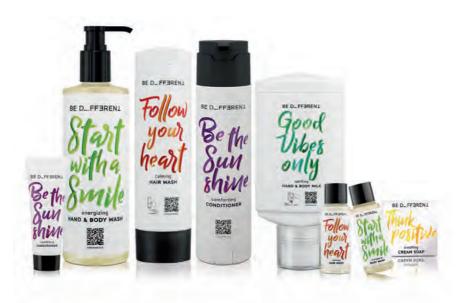

#### BE D\_.FF3REN1

Each fragrance delivers a daily dose of happiness. Refreshing lime is paired with zesty mint, while juicy watermelon is combined with relaxing berry. Uplifting sweet orange completes the collection.

#### **KEY FEATURES**

- → Mood-boosting fragrances
- → For emotional-wellness seekers
- → Eye-catching, vibrant design
- Packaging features positive messages
- → Stylish gift kit with trial sizes

#### **AVAILABLE PRODUCTS**

All-in-one Hand, Hair & Body Wash

Body Wash

Hair Wash

Conditioner

Hand & Body Milk

Soaps

Accessories