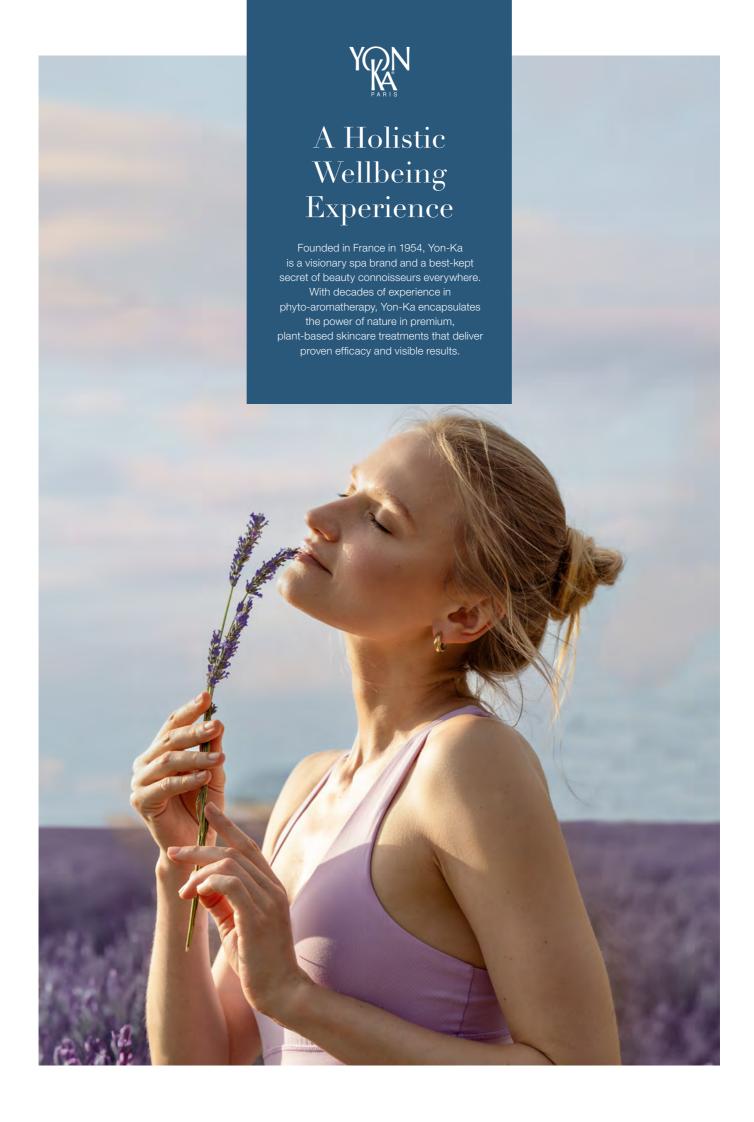

#### → PRODUCT DETAILS PAGE 19

LEARN MORE

71

BEAUTY & WELLNESS PENHALIGON'S - QUERCUS

The refreshing scent of the Yon-Ka collection awakens the timeless aroma of lavender with delicate notes of lemon and cardamom, accompanied by aromatic notes of rosemary and eucalyptus.

#### **KEY FEATURES**

- → Tailored to the needs of travellers
- → Calming and soothing lavender fragrance
- → Contains Actimood® technology for proven mood benefits
- → Formulas with at least 97% natural origin ingredients

#### → PRODUCT DETAILS PAGE 22

LEARN MORE

BEAUTY & WELLNESS YON-KA 73