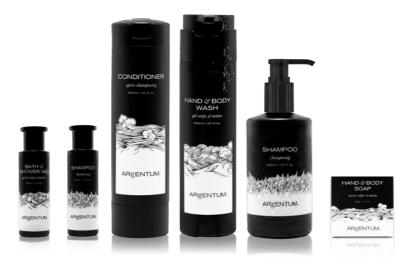

# **ARGENTUM**

The ARgENTUM signature scent, BECOME, is an herbaceous citrus wood composition created in Provence. Notes of bergamot, geranium, rose, and sandalwood unite all four elements, for total equilibrium.

#### **KEY FEATURES**

- Contains real silver
- → SLS/SLES Free formulation
- → Luxury born from science
- → Nurtures the skin, soul, and senses
- → Unique monochrome packaging inspired by the four elements
- → Pumps & Small Portion 100% PCR PET

#### **AVAILABLE DISPENSER SYSTEMS**

#### **AVAILABLE PRODUCTS**

Shampoo

Conditioner

Bath & Shower Gel

Hand & Body Lotion

Hand & Body Wash

Soaps

Conditioning Shampoo Hand Wash

#### → PRODUCT DETAILS PAGE 10

LEARN MORE

BEAUTY & WELLNESS ARGENTUM 65