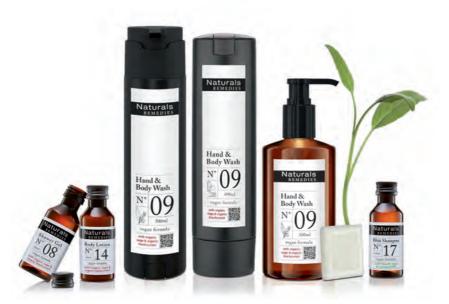

### Naturals REMEDIES

The collection's aromatic fragrance is a modern interpretation of traditional notes. Sparkling bergamot and lemon are followed by green facets of fig, jasmine and leaves, and rounded with cedarwood.

#### **KEY FEATURES**

- → Apothecary-inspired packaging
- → Tinted bottles protect the contents from UV damage
- → Plant-based ingredients and natural extracts
- → 93-95% natural-origin ingredients
- → Gentle formulas without colorants, parabens, or silicones

#### **AVAILABLE DISPENSER SYSTEMS**

#### **AVAILABLE PRODUCTS**

Hand & Body Wash
Hair & Body Shampoo
Shampoo with Conditioner
Liquid Soap
Hand & Body Lotion
Soaps
Specials

#### → PRODUCT DETAILS PAGE 16

LEARN MORE

51

BEAUTY & WELLNESS NATURALS REMEDIES