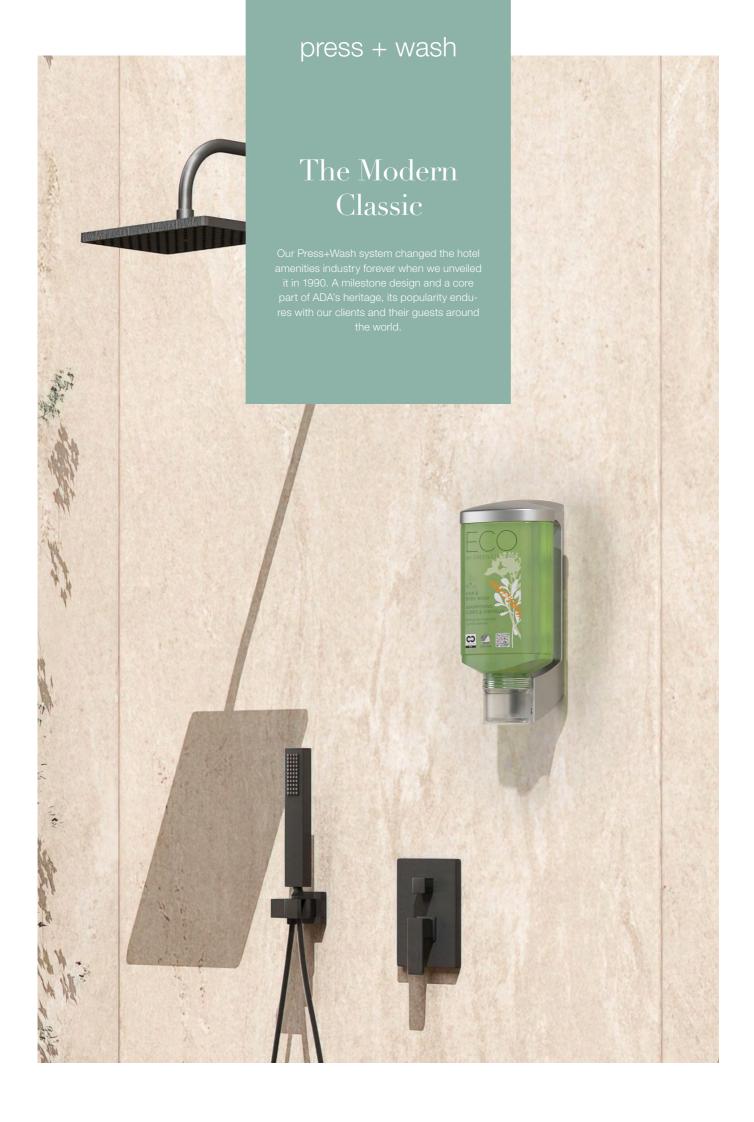

# 1990

We disrupted the hotel industry once again, with the introduction of the firstever dispenser system, press + wash.

# press + wash

The original and time-honored choice, Press+Wash has been optimized with you in mind over more than 30 years. Both practical and environmentally friendly, this dispenser can be combined with a wide range of our signature brands as well as customized with your own design.

#### **EFFORTLESSLY EFFICIENT**

#### **HYGIENE:**

- Patented valve technology for clean dosing
- Drip free

#### SUSTAINABILITY:

- Mono material design for optimized recyclability
- → Cartidges are made of 100% post-consumer recycled plastic
- Can be fully emptied, ensuring no liquid waste

#### PRODUCT DESIGN:

- → Retro-Design
- → Tamper proof & theft proof bracket system
- → Single bracket available

#### HANDLING:

- → Squeeze handling
- → Effortless maintenance
- → Quick bottle exchange
- → Easy bracket installation