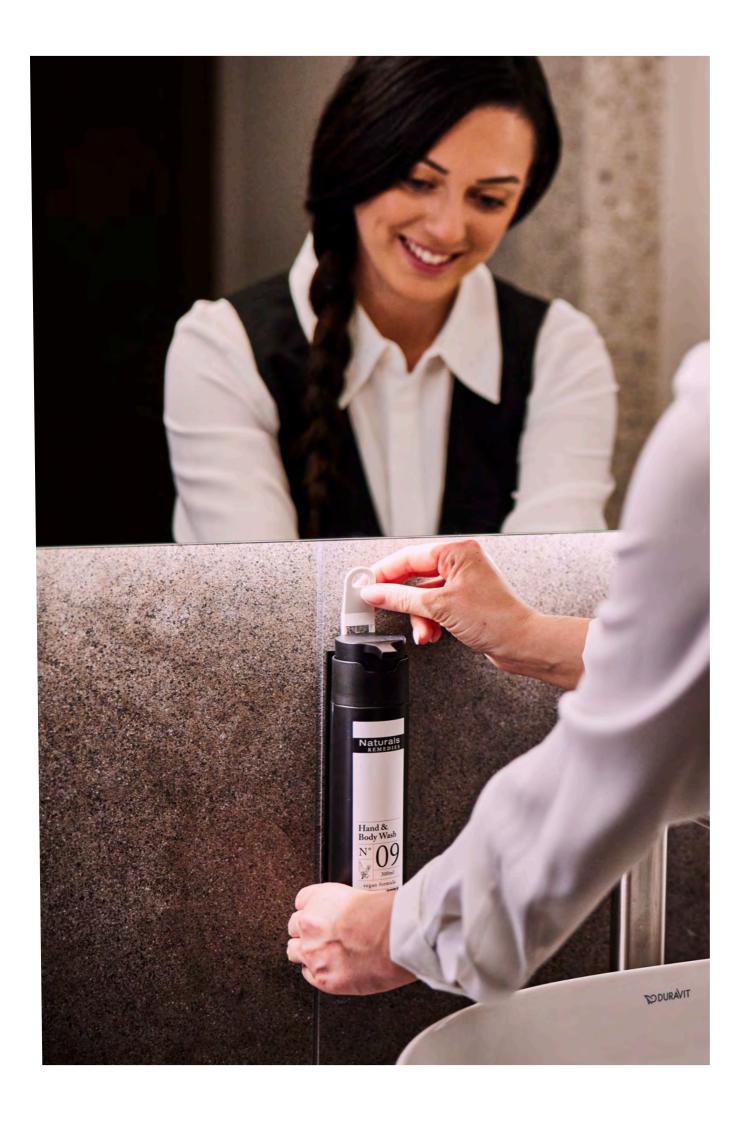

### Naturals REMEDIES

The collection's aromatic fragrance is a modern interpretation of traditional notes. Sparkling bergamot and lemon are followed by green facets of fig, jasmine and leaves, and rounded with cedarwood.

#### → PRODUCT DETAILS PAGE 16

LEARN MORE

51

BEAUTY & WELLNESS NATURALS REMEDIES