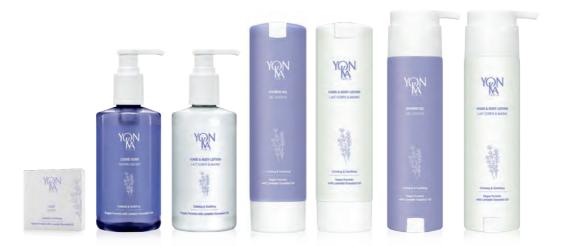

#### → PRODUCT DETAILS PAGE 19

LEARN MORE

71

BEAUTY & WELLNESS PENHALIGON'S - QUERCUS

The refreshing scent of the Yon-Ka collection awakens the timeless aroma of lavender with delicate notes of lemon and cardamom, accompanied by aromatic notes of rosemary and eucalyptus.

#### **KEY FEATURES**

- → Tailored to the needs of travellers
- → Calming and soothing lavender fragrance
- → Contains Actimood® technology for proven mood benefits
- → Formulas with at least 97% natural origin ingredients

#### **AVAILABLE PRODUCTS**

Shower Gel Pillow Mist

Shampoo Bath Oil

Solid Soap

Hand & Body Lotion

Hair & Body Wash

Conditioner

#### → PRODUCT DETAILS PAGE 22

LEARN MORE

BEAUTY & WELLNESS YON-KA 73