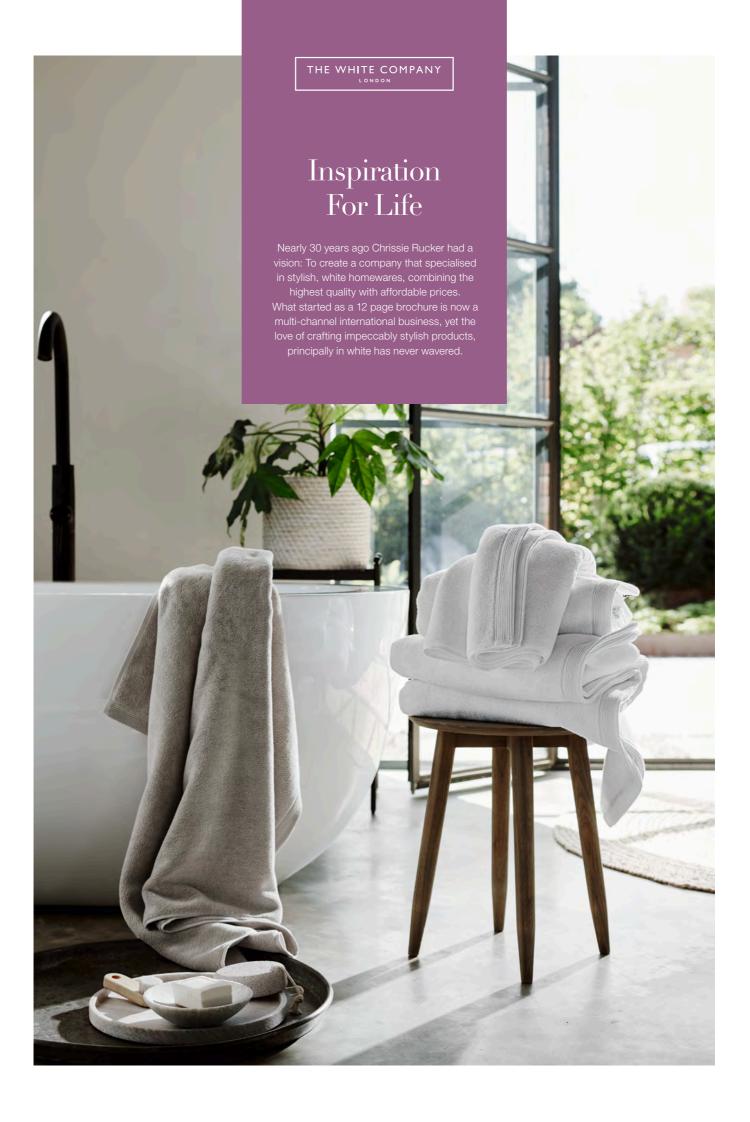

#### → PRODUCT DETAILS PAGE 28

LEARN MORE

LIFESTYLE & DESIGN LALIQUE 79

THE WHITE COMPANY

A light floral blend with uplifting notes of just-picked jasmine, rose, neroli, lavender, and geranium, Flowers will transport your guests to an idyllic English country garden.

#### **KEY FEATURES**

- → Beautifully crafted fragrance
- Complements both contemporary and traditional interiors
- → Leading UK lifestyle brand
- → Bottles made of 25% PCR PET

#### **AVAILABLE DISPENSER SYSTEMS**

PUMP DISPENSER

#### **AVAILABLE PRODUCTS**

Hand Wash

Hand & Body Lotion

Shampoo

Shampoo & Conditioner

Conditioner

Bath & Shower Gel

Soaps