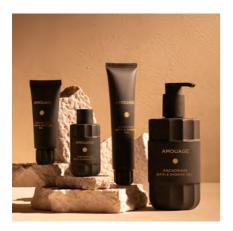

### ANCHORAGE

Anchorage is a genderless fragrance that does not resemble any other Amouage creation. Three olfactive layers highlighting the signature triad of Frankincense, Rock Rose and Ambergris have been perfectly blended.

### **KEY FEATURES**

- → Natural Omani frankincense
- → Vegan and GMO-free
- → Exclusive signature scent
- → Unique and sophisticated design