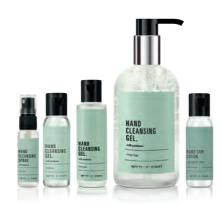

**EcoEssential** Accessories

spirit·∘f·travel

**ECOGREEN**ACCESSORIES

**Slippers** 

**EcoClassic Collection** 

**Terry Toweling** 

The light formulas enriched with moisturizing and calming panthenol (provitamin B5) have a fresh, aquatic scent with notes of citrusy bergamot, airy jasmine, and smooth sandalwood.

### **AVAILABLE DISPENSER SYSTEMS**

PUMP DISPENSER

### **AVAILABLE PRODUCTS**

Hand cleansing gel

#### → PRODUCT DETAILS PAGE 45

EXQUISITE ACCESSORIES SPIRIT OF TRAVEL 127