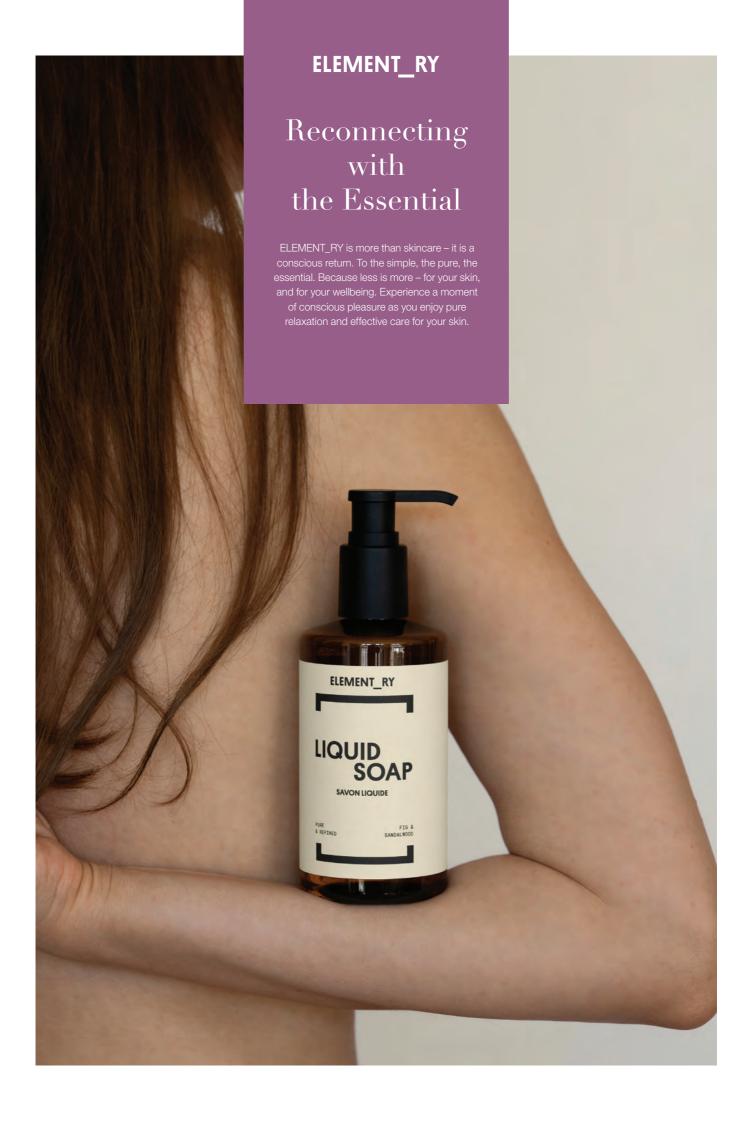

#### **ELEMENT\_RY**

Fresh, sweet fig meets warm, spicy sandalwood. Due to the Actimood® Technology, this sensual blend, combined with delicate notes of cardamom and osmanthus, is scientifically proven to enhance your wellbeing.

#### **KEY FEATURES**

- → Universal and modern design.
- → Great fragrance experience scientifically proven to enhance wellbeing due to the Actimood® Technology

#### **AVAILABLE PRODUCTS**

Liquid Soap Hand, Hair & Body Wash Hair & Body Wash Hand & Body Lotion Conditioner

#### → PRODUCT DETAILS PAGE 26

LEARN MOR

LIFESTYLE & DESIGN ELEMENT\_RY 77