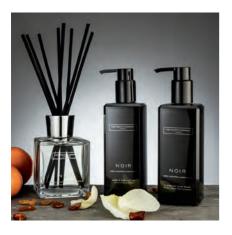

#### NOIR

A sensuous and sophisticated scent inspired by nightfall in Paris, Noir entwines a blend of opulent amber with flirtatiously bright mandarin, and whispers of aromatic sandalwood.

#### **KEY FEATURES**

- → Sumptuous and exotic fragrance
- → Distinctive sleek black bottles
- → Complements both contemporary and traditional interiors
- → All Bottles made of 100% PCR PET