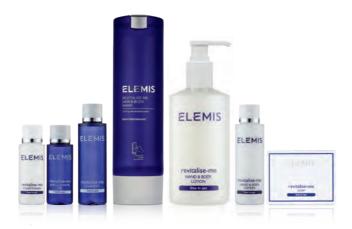

# **ELEMIS**

The delectable Revitalise-Me fragrance brings together uplifting notes of thyme, basil, and neroli, while aromatic oils of patchouli, ho wood, and eucalyptus awaken the body and delight the senses.

#### **KEY FEATURES**

- Spa Experience with a skin wellness focus
- → Superior, results –driven formulations
- → SLS/SLES Free
- → Recyclable Packaging

#### **AVAILABLE PRODUCTS**

Hand & Body Wash

Shampoo Hair & Body

Shampoo

Conditioner

Hand & Body Lotion

Soaps

Specials

Accessories

→ PRODUCT DETAILS PAGE 13

LEARN MORE

BEAUTY & WELLNESS ELEMIS 49