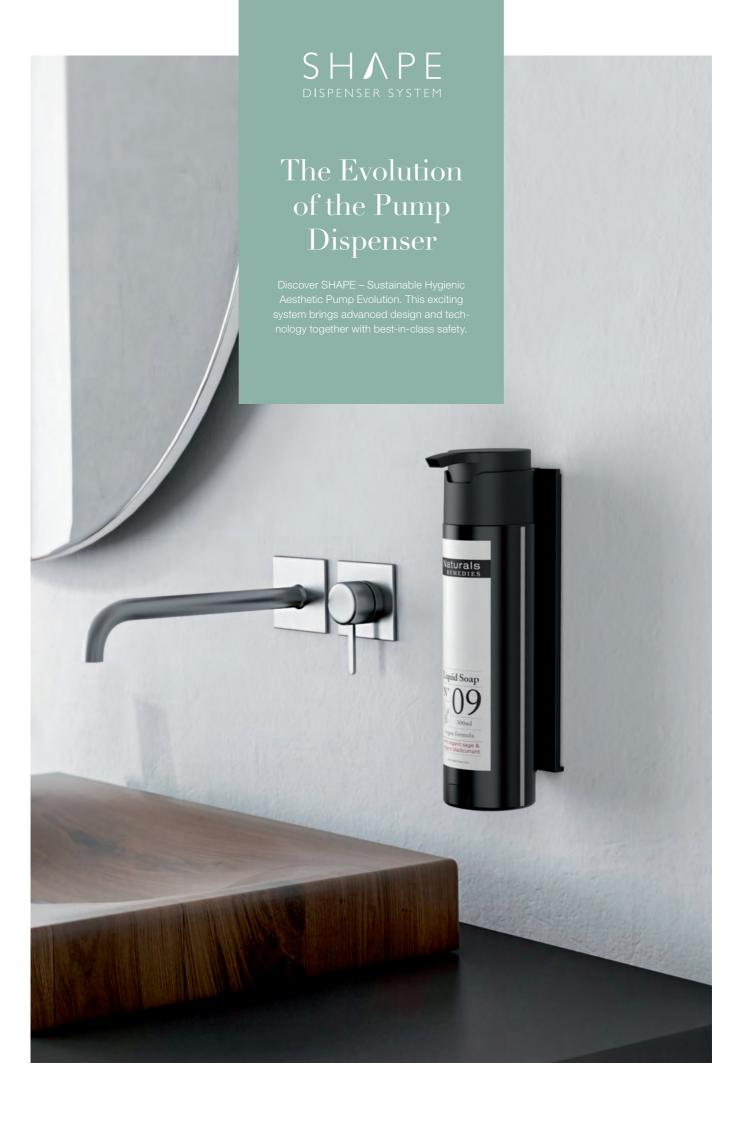

# Shape

The SHAPE dispenser system from ADA Cosmetics combines cutting-edge design with high-tech innovation for optimal dispensing. The pump head with patented dome technology meets the highest standards of aesthetics and hygiene.

# • Innovative hygiene pump: Prevents back contamination

and enables precise, effortless dispensing.

# • Invisible mounting system: Easy to install and allows for

easy to install and allows for quick bottle changes.

# • Environmentally friendly:

Made from recycled and recyclable materials to meet the demands of the circular economy.

### • Innovative design:

Ideal for hotel bathrooms worldwide with its distinctive aesthetics.

### → PRODUCT DETAILS PAGE 9

BRACKET COLOURS

LEARN MORE

33

DISPENSER SOLUTIONS SMART CARE XL

SHAPE's patented, next-generation pump prevents back contamination, is engineered for precise, effortless dispensing, and can be operated with the touch of a finger. With a revolutionary design and bold, contemporary aesthetic, SHAPE is instantly at home in hotel bathrooms around the world and presents a stylish solution for your guests.

# SUSTAINABLE HYGIENIC AESTHETIC PUMP **EVOLUTION**