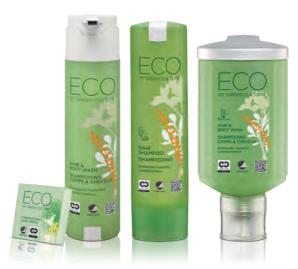

#### → PRODUCT DETAILS PAGE 35

LEARN MORE

107

GAME CHANGERS ECO BY GREEN CULTURE

#### **KEY FEATURES**

- → Ecocert COSMOS Organic, and Nordic Swan Ecolabel certified
- → For those who aspire to guilt-free, natural body care products
- → Over 98% natural origin ingredients
- → Easy-to-biodegrade formulas

#### **KEY FEATURES**

- → Awarded with the Nordic Swan Ecolabel
- → Carefully composed to minimize aquatic impact
- → With organic aloe leaf extract
- → At least 95% biodegradable