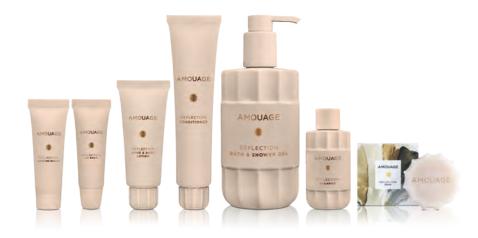

### REFLECTION

Reflection, a signature best-seller scent from the repertoire of Amouage. With its vibrant aromatic opening, dazzling floral heart, and charismatic woody and leathery base, Reflection embodies the avant-garde spirit of Amouage in every aspect.

### **KEY FEATURES**

- → Natural Omani frankincense
- → GMO-free
- → Iconic and finely crafted fragrance
- → Unique and sophisticated design

### **AVAILABLE DISPENSER SYSTEMS**

PUMP DISPENSER

### **AVAILABLE PRODUCTS**

Bath & Shower Gel

Shampoo

Conditioner

Hand & Body lotion

Hand wash

Soap

Specials

Accessories

#### → PRODUCT DETAILS PAGE 41

LEARN MORE

115

ON INVITATION AMOUAGE - REFLECTION