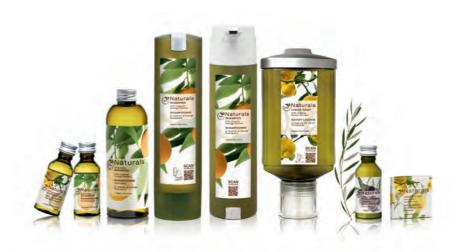

# **Naturals**

Fresh and invigorating, the collection fragrance recalls a Mediterranean summer breeze thanks to an exquisite combination of refreshing citrus extracts, apple blossom, and a hint of musk.

#### **KEY FEATURES**

- → Formulated with organic extracts and fragrance oils
- → Tinted bottles for UV protection
- → 93-95% natural origin ingredients
- → Vegan formulations without colorants, parabens, or silicones
- Hygienic aluminum caps with integrated sealing

#### **AVAILABLE DISPENSER SYSTEMS**

#### **AVAILABLE PRODUCTS**

Liquid Soap Soap

Shampoo, Hair & Body Specials
Hand & Body Lotion Accessories

Shower Gel Shampoo

Shampoo with Conditioner

Conditioner