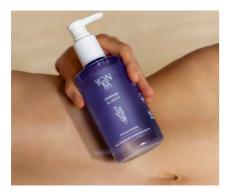

#### → PRODUCT DETAILS PAGE 19

LEARN MORE

71

BEAUTY & WELLNESS PENHALIGON'S - QUERCUS

The refreshing scent of the Yon-Ka collection awakens the timeless aroma of lavender with delicate notes of lemon and cardamom, accompanied by aromatic notes of rosemary and eucalyptus.

#### **KEY FEATURES**

- → Tailored to the needs of travellers
- → Calming and soothing lavender fragrance
- → Contains Actimood® technology for proven mood benefits
- → Formulas with at least 97% natural origin ingredients

#### → PRODUCT DETAILS PAGE 22

LEARN MORE

BEAUTY & WELLNESS YON-KA 73