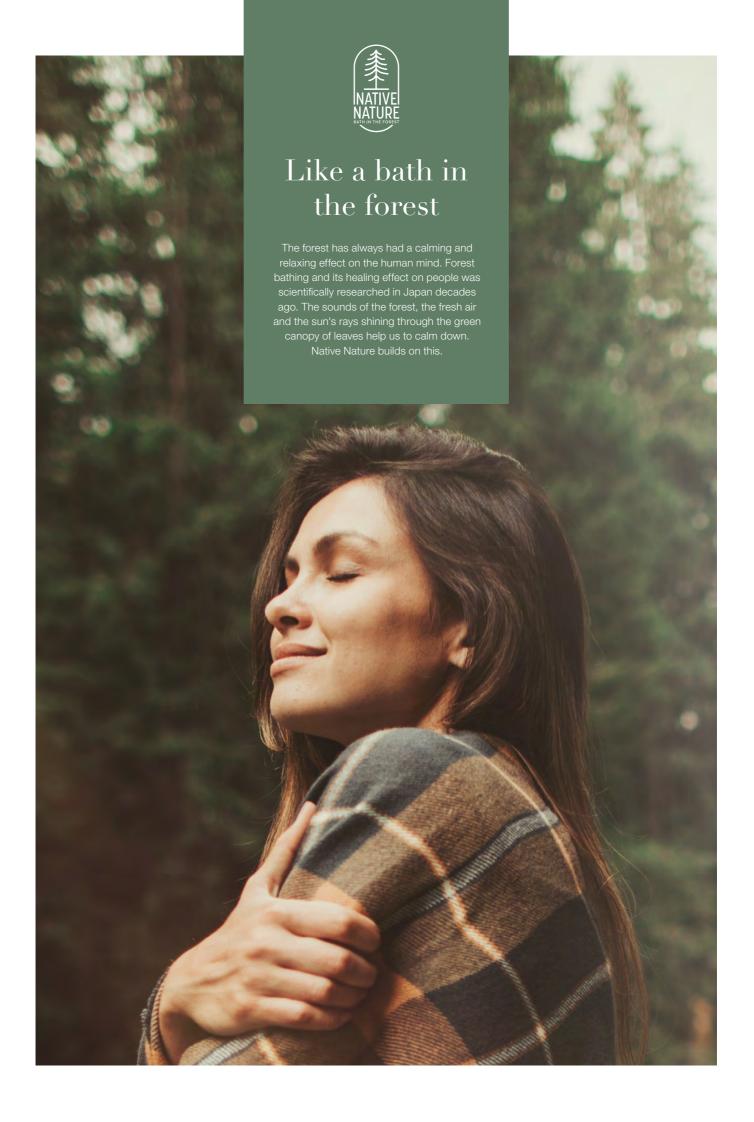

#### → PRODUCT DETAILS PAGE 37

LEARN MORE

GAME CHANGERS MY FOREST FRIENDS 109

Native Nature enchants with a 100% upcycled fragrance with refreshing notes of recycled sandalwood, pine needles and cedarwood in vegan formulations using exquisite oils.

### **KEY FEATURES**

- → Fragrance made from 100% upcycled material
- → Vegan formulations without colorants, parabens, or silicones