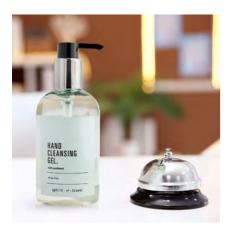

**EcoEssential** Accessories

spirit·∘f·travel

**ECOGREEN**ACCESSORIES

**Slippers** 

**EcoClassic Collection** 

**Terry Toweling** 

The light formulas enriched with moisturizing and calming panthenol (provitamin B5) have a fresh, aquatic scent with notes of citrusy bergamot, airy jasmine, and smooth sandalwood.

### **AVAILABLE DISPENSER SYSTEMS**

PUMP DISPENSER

### **AVAILABLE PRODUCTS**

Hand cleansing gel

#### → PRODUCT DETAILS PAGE 45

EXQUISITE ACCESSORIES SPIRIT OF TRAVEL 127