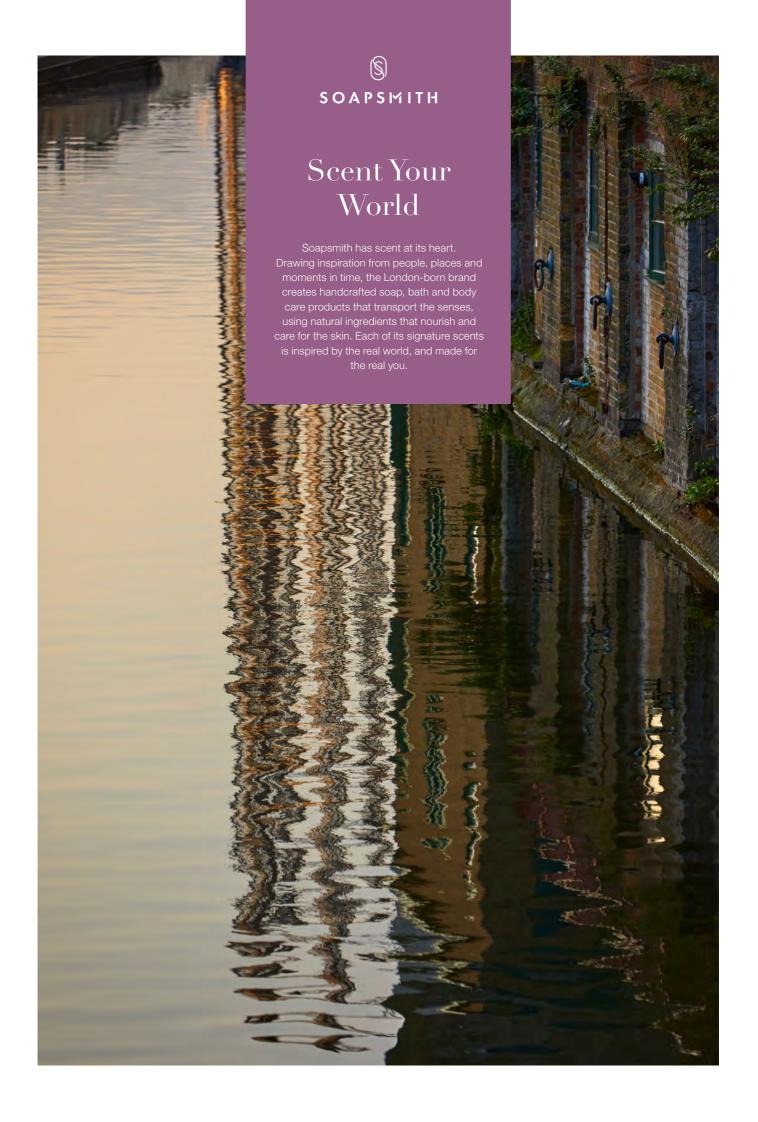

LIFESTYLE & DESIGN BALMAIN 93

Woody and herbaceous, Hackney is inspired by the area of London where Soapsmith's founder Sam Jameson was born. The scent's notes of bergamot, rosemary and geranium are reminiscent of Hackney's grassy marshes.

#### **KEY FEATURES**

- → Bold and vibrant design
- → Evokes memories through scent
- → A bestselling signature fragrance
- → Pump dispenser bottle and smal portion bottles in 100% recycled PET

#### **AVAILABLE DISPENSER SYSTEMS**

#### **AVAILABLE PRODUCTS**

Shampoo Conditioner Hand & Body Lotion Hand & Body Wash Soaps

#### → PRODUCT DETAILS PAGE 29

LEARN MORE

LIFESTYLE & DESIGN SOAPSMITH 95