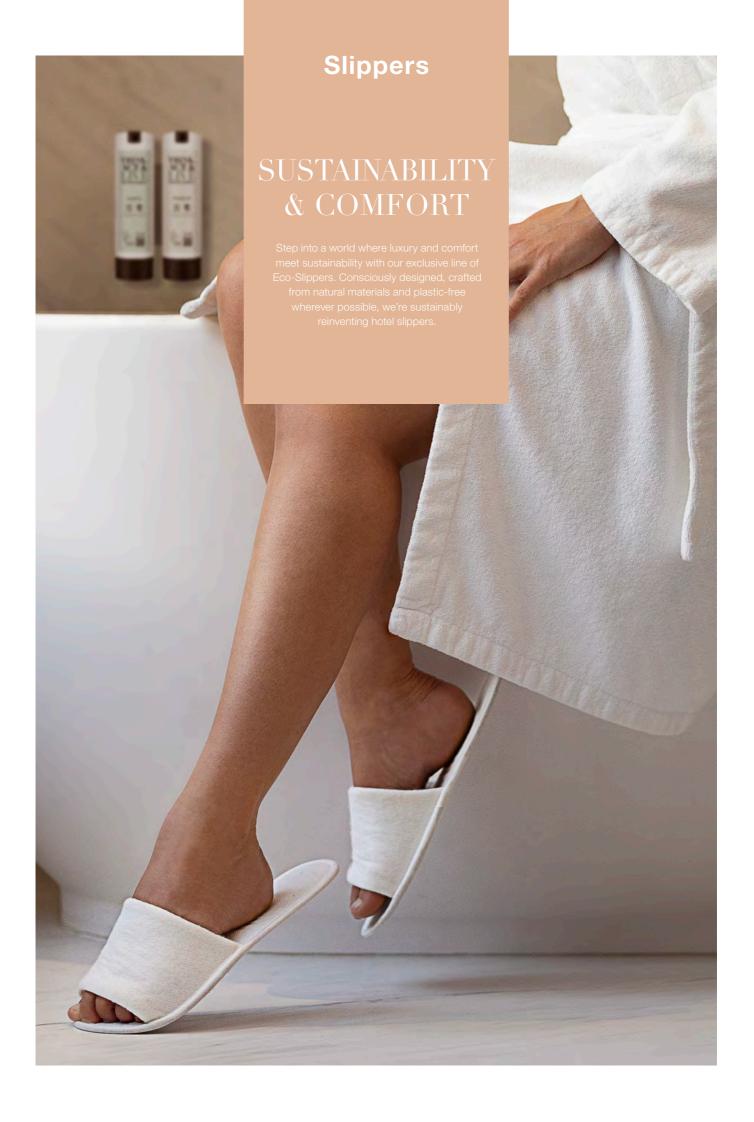

### **Slippers**

### A CONSCIOUS CHOICE

Elevate your guests' experience whilst treating our planet more kindly – our range of Eco Slippers is guided by three core values: sustainability, comfort, and simplicity. We have chosen renewable natural materials – cotton, plant-based viscose, cork, and straw fiber – to create these timelessly modern designs. Each pair of slippers is wrapped in a recycled paper banderole printed with soy ink, reflecting the mindful approach to the collection.

### **ECO SLIPPERS COLLECTION**

Sustainability and value for money in one eco-conscious design. Our Eco Slippers feature a plant-based viscose upper and a straw fiber sole. 100% plastic free and anti-slip.

### LUXURY ECO SLIPPERS COLLECTION

Soft, luxurious cotton uppers and a natural cork sole unite in our Luxury Eco Slippers, designed to offer an indulgent hotel footwear experience. 100% plastic-free.

### ECO SPA SLIPPERS COLLECTION

Naturally chic hotel spa footwear Our Eco Spa Flip-flops feature a natural bamboo footbed, and an anti-slip, waterproof EVA sole for safety in wet areas.

### **AVAILABLE PRODUCTS**

Eco Slippers

Luxury Eco Slippers

Eco Spa Flip-Flop

→ PRODUCT DETAILS PAGE 49

LEARN MORE

EXQUISITE ACCESSORIES SLIPPERS 135