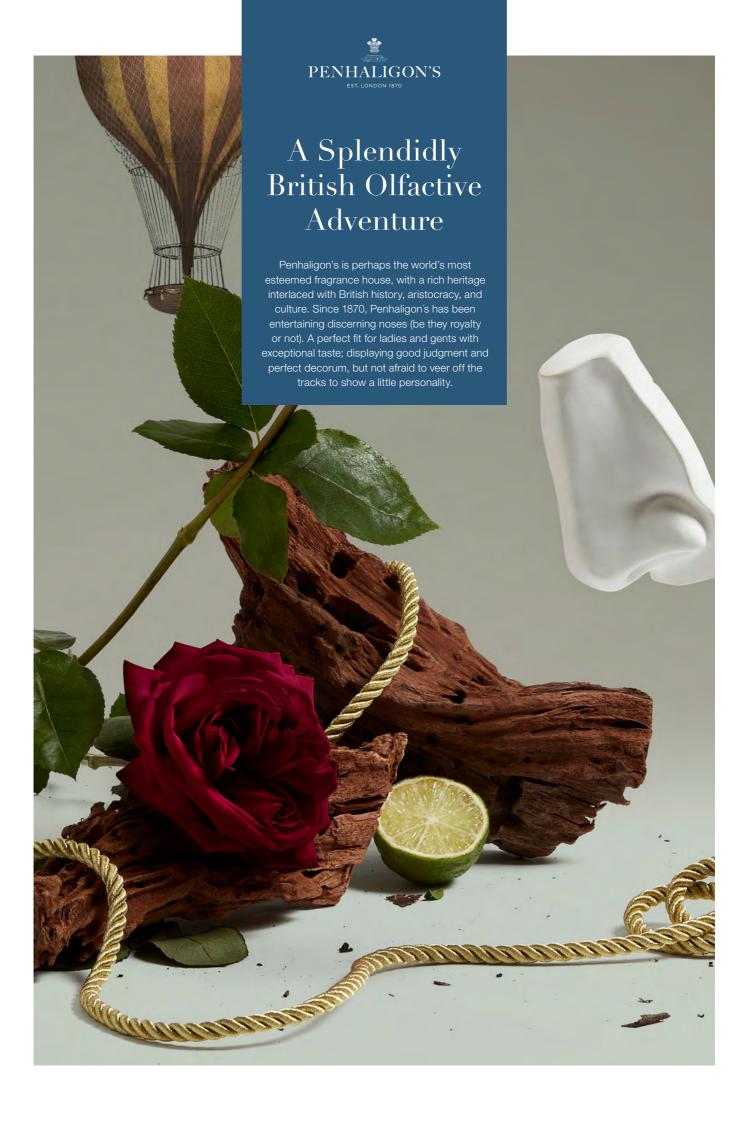

# Blenheim Bouquet

A masterpiece of tailoring first created for the Duke of Marlborough, Blenheim Bouquet is a dry, aromatic and invigorating daytime cocktail of citrus oils, spices, and woods.

# Halfeti

An intoxicating, mysterious fragrance, Halfeti is a bold and luxurious scent for adventurous noses, with notes of vigorous grapefruit, Levantine spice, and fabled black rose.

# Quercus

Named for the iconic English oak, Quercus is a sophisticated cologne fragrance. Bright and fresh basil is accompanied by airy and clean white floral notes, grounded by a woody, mossy base.