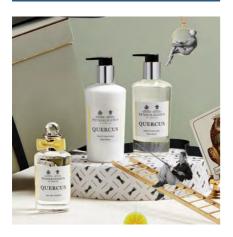

# Quercus

Named for the iconic English oak, Quercus is a sophisticated cologne fragrance. Bright and fresh basil is accompanied by airy and clean white floral notes, grounded by a woody, mossy base.

#### **AVAILABLE PRODUCTS**

Bath & Shower Gel

Shampoo

Conditioner

Hand & Body Lotion

Liquid Soap

Soaps