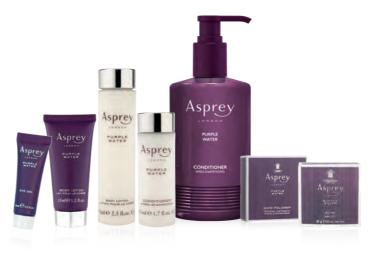

### PURPLE WATER

Purple Water embodies the rich heritage of Asprey. A fresh citrus fragrance with spicy undertones, this luxurious signature scent is crafted using only the finest essential oils.

### **KEY FEATURES**

- → An iconic fragrance
- → Gender-neutral scent
- → Purple packaging with exclusive pattern
- → The perfect blend of tradition and modernity
- → Dispensers in 100% PCR plastic

### **AVAILABLE DISPENSER SYSTEMS**

PUMP DISPENSER

### **AVAILABLE PRODUCTS**

Shower Gel

Shampoo

Conditionner

Hand & Body Lotion

Liquid Soap

Soaps

Specials