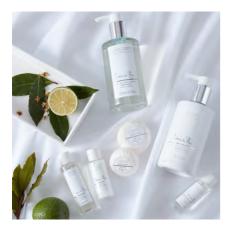

#### → PRODUCT DETAILS PAGE 31

LEARN MORE

81

THE WHITE COMPANY

Lime & Bay

Like stepping into a colourful tropical garden. A vibrant fusion of mandarin, pink grapefruit, bergamot, orange, lime and lemon, Lime & Bay is laced with jasmine buds, lime blossom, ginger and bay leaves, and finished with warming patchouli.

#### **KEY FEATURES**

- → Beautifully crafted fragrance
- Complements both contemporary and traditional interiors
- → Leading UK lifestyle brand
- → Bottles made of 25% PCR PET

#### **AVAILABLE DISPENSER SYSTEMS**

PUMP DISPENSER

#### **AVAILABLE PRODUCTS**

Hand Wash

Hand & Body Lotion

Shampoo

Shampoo & Conditioner

Conditioner

Bath & Shower Gel

Soaps

#### → PRODUCT DETAILS PAGE 32

LEARN MORE

THE WHITE COMPANY