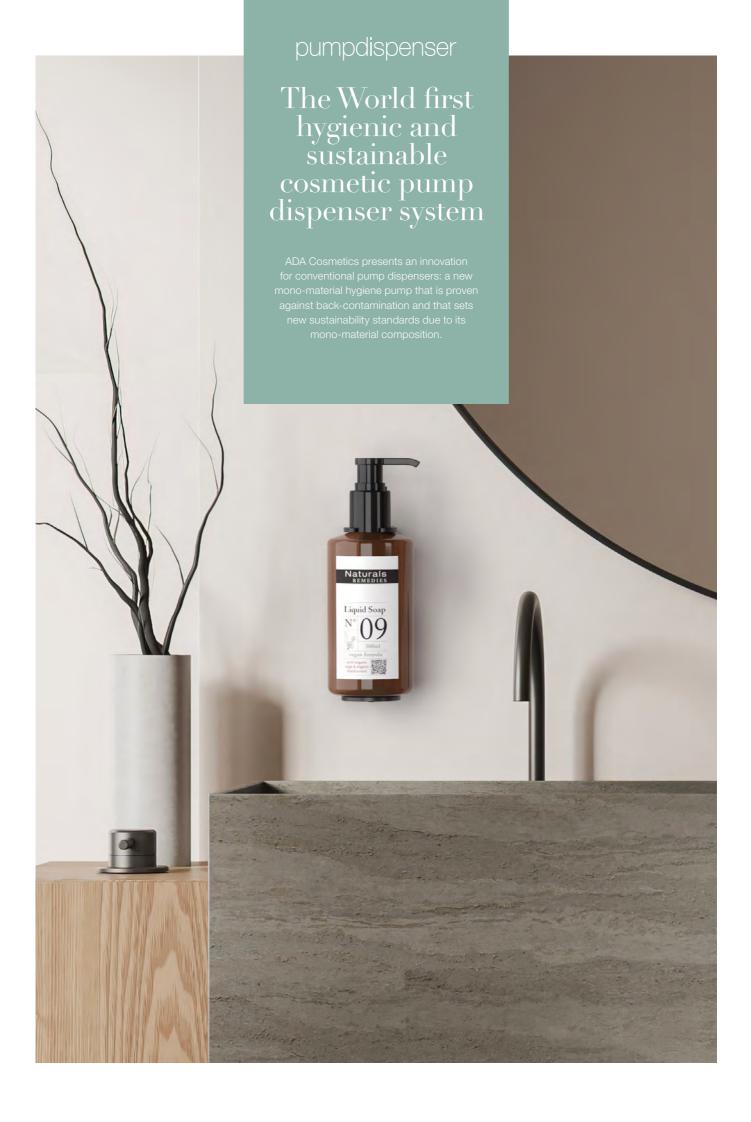

pumpdispenser

press + wash

SmartCare is developed with the safety of your guests in mind. The cylindrical flacon allows liquid to drain off completely, protecting against microbial contamination, while a new Safe Lock Seal optimizes the safety of this game changing dispenser solution even further.

# THE WORLD BEST DISPENSER SYSTEM

### HYGIENE:

- Safe Lock Seal guarantees
   100% hygienic protection
- Patented membrane technology for clean dosing
- → Drip free

# SUSTAINABILITY:

- Mono material design for optimized recyclability
- → Can be fully emptied, ensuring no liquid waste

# PRODUCT DESIGN:

- → Minimalistic, modern design
- Tamper proof & theft proof bracket system
- → Single, double & triple brackets

# HANDLING:

- → Squeeze handling
- Effortless maintenance
- → Bottle exchange in just 3 sec
- → Fasy bracket installation