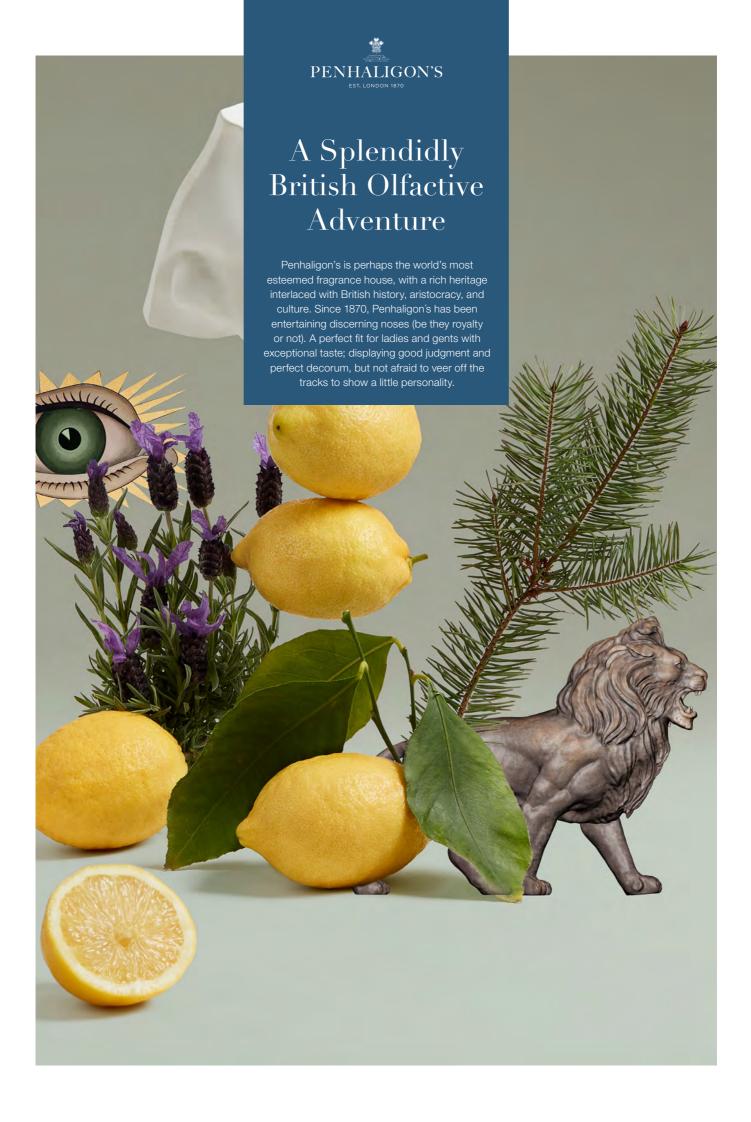

# Blenheim Bouquet

A masterpiece of tailoring first created for the Duke of Marlborough, Blenheim Bouquet is a dry, aromatic and invigorating daytime cocktail of citrus oils, spices, and woods.

#### **KEY FEATURES**

- → Iconic design
- → Immaculate & timeless: citrus aromatic scent
- → For those with refined taste

#### **AVAILABLE DISPENSER SYSTEMS**

PUMP DISPENSER

#### **AVAILABLE PRODUCTS**

Shower Gel

Shampoo

Conditioner

Body Lotion

Liquid Soap

Soaps