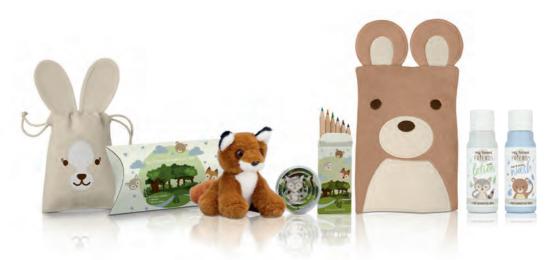

### my forest FR<sup>‡</sup>EN<sup>†</sup>DS

All my forest FRIENDS body care products are formulated with our child-friendly fragrance: sweet and powdery with a fresh floral heart note and a comforting base note.

### **KEY FEATURES**

- → Fun bathing experience for little ones
- → Developed specifically for young skin
- → Many accessories and toys available
- Tested and approved by an independent institute

### **AVAILABLE PRODUCTS**

Hair & Body Wash Body Lotion Soaps Kid's set