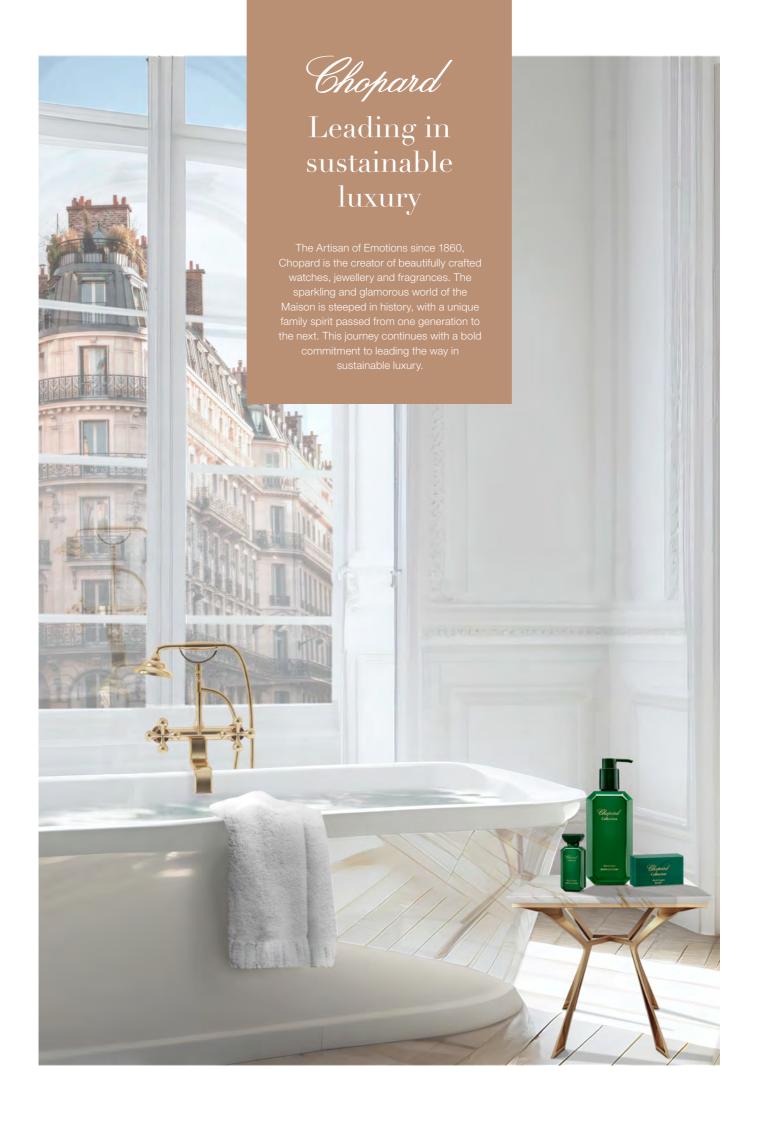

### **MIEL D'ARABIE**

Warm, inviting and sensuous with its notes of precious spices, tea infusion and sweet pomegranate, the Miel d'Arabie Collection provides an extraordinary olfactory experience.

### **KEY FEATURES**

- Signature diamondshaped design
- → Sumptuous Haute Parfumerie fragrance
- → For the global traveller with an exquisite taste
- → Exceptional sensory experience

### **AVAILABLE DISPENSER SYSTEMS**

PUMP DISPENSER

### **AVAILABLE PRODUCTS**

Liquid Soap

Body Wash

Body Lotion

Shampoo

Conditioner

Soaps

Accessories

Brackets

### → PRODUCT DETAILS PAGE 44

LEARN MORE

119

ON INVITATION CHOPARD - MIEL D'ARABIE