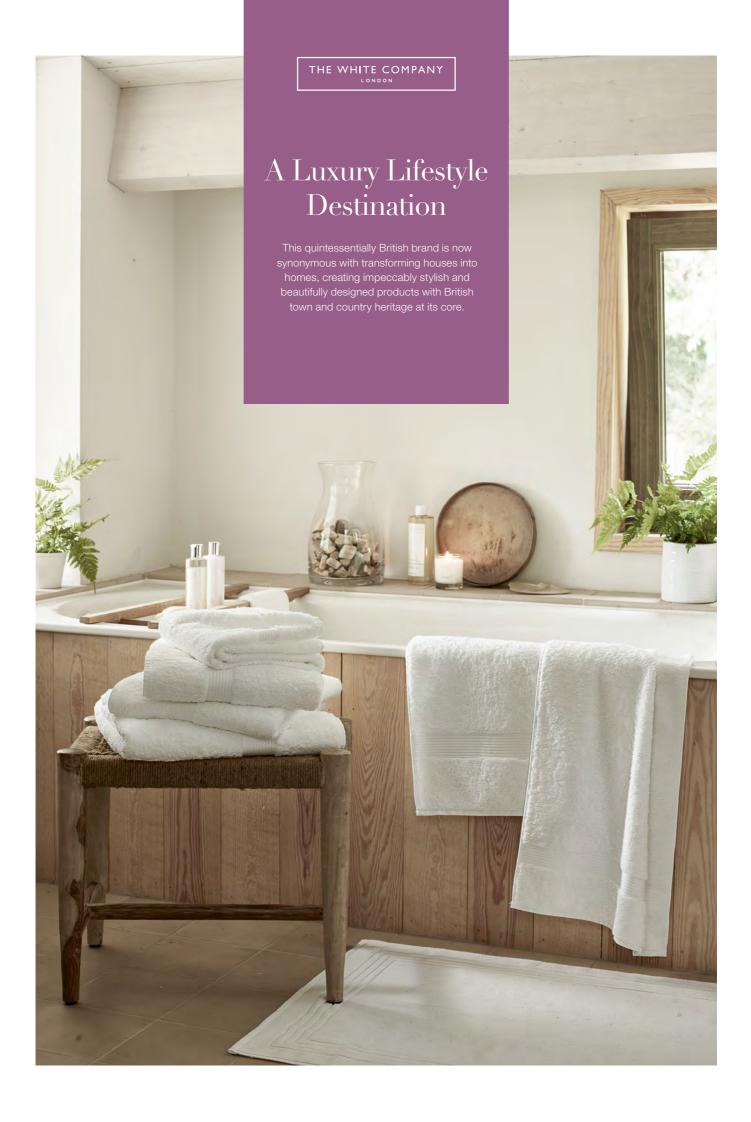

#### → PRODUCT DETAILS PAGE 28

LEARN MORE

LIFESTYLE & DESIGN LALIQUE 79

THE WHITE COMPANY

A light floral blend with uplifting notes of just-picked jasmine, rose, neroli, lavender, and geranium, Flowers will transport your guests to an idyllic English country garden.

#### **KEY FEATURES**

- → Beautifully crafted fragrance
- Complements both contemporary and traditional interiors
- → Leading UK lifestyle brand
- → Bottles made of 25% PCR PET

#### **AVAILABLE DISPENSER SYSTEMS**

PUMP DISPENSER

#### **AVAILABLE PRODUCTS**

Hand Wash

Hand & Body Lotion

Shampoo

Shampoo & Conditioner

Conditioner

Bath & Shower Gel

Soaps