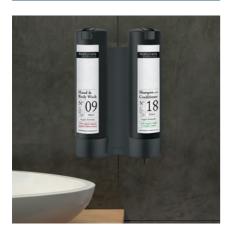

# The invisible heroes in housekeeping

In the hectic world of housekeeping, every minute counts. The brackets of the cosmetic dispenser systems from ADA Cosmetics for SmartCare, SHAPE and pump dispenser systems are the invisible heroes that ensure efficiency and elegance. They save valuable time and make work easier so that your team can concentrate on the essentials - guest satisfaction.

# Exclusive safety features

The brackets have an exclusive locking system with a special key design. This guarantees theft protection and protection against tampering, which increases the longevity of the dispensers.

# Design and integration

With a modern, one-piece look and invisible brackets, the dispensers blend harmoniously into any bathroom interior. The slim design ensures a tidy appearance.

# Efficiency and user-friendliness

The cartridges can be replaced in just three seconds, which minimizes maintenance work. The brackets can be either screw-fixed or self-adhesive, allowing a flexible installation.

# High-quality materials

Manufactured from long-lasting and highquality materials such as stainless steel and ABS plastic, the brackets are highly resistant and guarantee long-term use.

# Variety of colour and models

The brackets are available in black, white and chrome and available in a variety of designs – from single to double and triple dispensers to suit every bathroom décor and need.

# Ease of maintenance

The maintenance-friendly design with smooth surfaces facilitates an easy cleaning, which meets the hygiene requirements in hotels.

# Hidden champions for all requirements

The cosmetic dispenser system holders from ADA Cosmetics combine safety, design and user-friendliness. They offer a sophisticated solution for modern bathrooms that combines efficiency and aesthetics and makes housekeeping work easier.