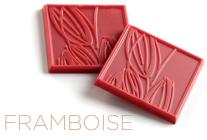

Notes of raspberry confit: Raspberry Inspiration combines the intense, go urmet flavor of raspberry confit with the unique texture of chocolate. No preservatives, added colors or artificial flavors

# FRAMBOISE

Notes of raspberry confit: Raspberry Inspiration combines the intense, go urmet flavor of raspberry confit with the unique texture of chocolate. 100% NATURAL INGREDIENTS No preservatives, added colors or artificial flavors