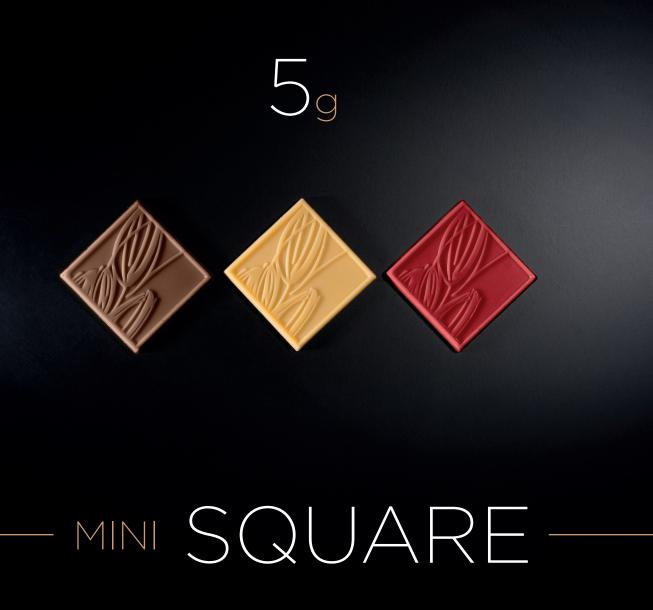

# THE NEW MINI SQUARE

- > New Cocoa Bean design
- > Bigger size: 4x4 cm graphics design
- > Best chocolate raw materials
  - **BARRY** CALLEBAUT from Belgium VALRHONA from France

Best prices from the factory! From EUR 0,09/pc. with your own design!

# PACKAGING

Aluminum foil + paper cover with 4 color printing Size: 4x4 cm, Weight: 4- 5g