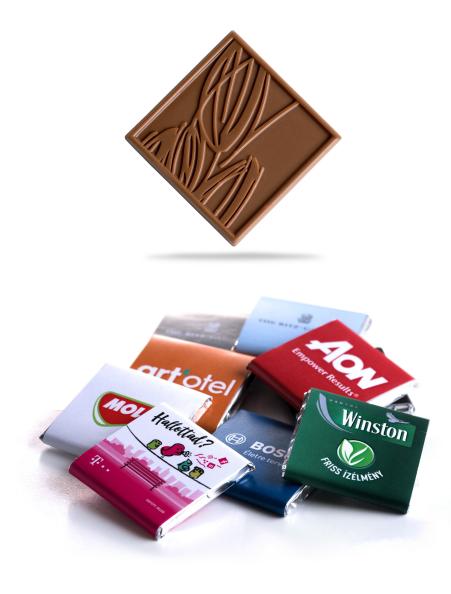

# THE NEW MINI SQUARE

- > New Cocoa Bean design
- > Bigger size: 4x4 cm graphics design
- > Best chocolate raw materials
  - **BARRY** CALLEBAUT from Belgium VALRHONA from France

Best prices from the factory! From EUR 0,09/pc. with your own design!

# PACKAGING

Aluminum foil + paper cover with 4 color printing Size: 4x4 cm, Weight: 4- 5g