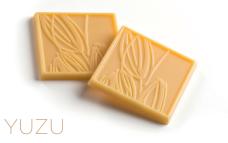

Notes of tangy yuzu: The new Yuzu Inspiration combines the intense, gourmet flavor of tangy yuzu with the unique texture of chocolate.

No preservatives, added colors or artificial flavors

# YUZU

Notes of tangy yuzu: The new Yuzu Inspiration combines the intense, gourmet flavor of tangy yuzu with the unique texture of chocolate.

No preservatives, added colors or artificial flavors

Notes of raspberry confit: Raspberry Inspiration combines the intense, go urmet flavor of raspberry confit with the unique texture of chocolate. No preservatives, added colors or artificial flavors

# YUZU

Notes of tangy yuzu: The new Yuzu Inspiration combines the intense, gourmet flavor of tangy yuzu with the unique texture of chocolate.

No preservatives, added colors or artificial flavors

Notes of tangy yuzu: The new Yuzu Inspiration combines the intense, gourmet flavor of tangy yuzu with the unique texture of chocolate. 100% NATURAL INGREDIENTS No preservatives, added colors or artificial flavors