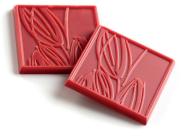

# FRAISE

Notes of strawberry confit: Strawberry Inspiration combines the intense, gourmet

flavor of strawberry confit with the unique texture of chocolate.

No preservatives, added colors or artificial flavors

# FRAISE

Notes of strawberry confit: Strawberry Inspiration combines the intense, gourmet flavor of strawberry confit with the unique texture of chocolate. 100% NATURAL INGREDIENTS No preservatives, added colors or ar