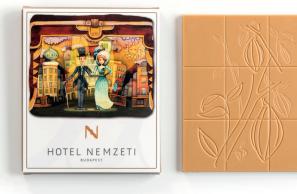

# PACKAGING

Aluminum foil + paper cover with 4 color printing Size: 4x4 cm, Weight: 4- 5g

# PACKAGING

Aluminum foil + paper cover with 4 color printing, or Gift Box with 4 color printing Size: 5x10 cm, Weight: 25g

# PACKAGING

Gift Box with 4 color printing Size: 10x12 cm, Weight: 70g