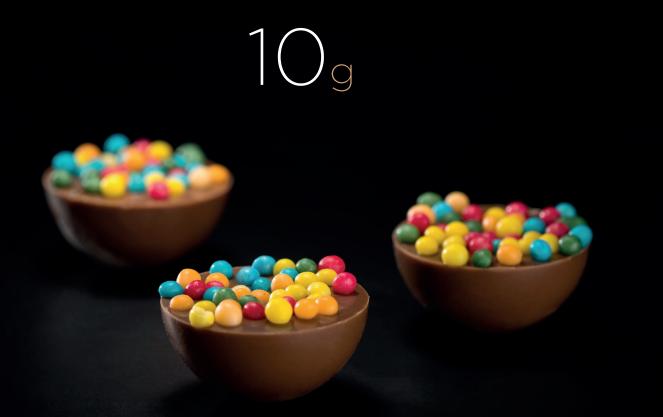

# 1pc GIFTBOX for HALFMOON

Paper gift box, with 4 color printing Size: 5x5cm, Weight 10g