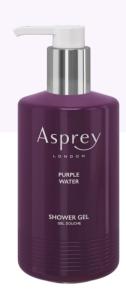

## **KEY FEATURES**

- Asprey's iconic Purple Water fragrance
- High quality formulation
- Artfully created bottle incorporating Asprey signature Match Striker design
- 360 ml Pump dispensers are made of 100% recycled plastic
- Gender neutral Scent