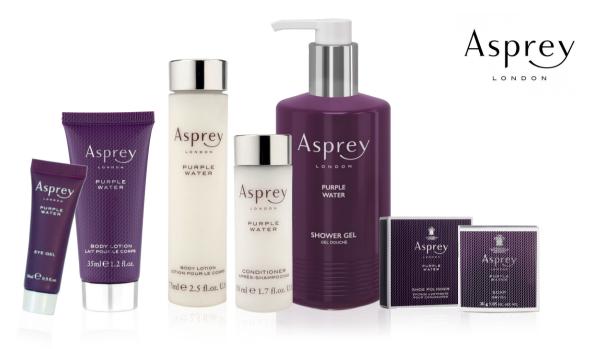

| Refillable Disp | ensers                                                                                  |                                                                                                                                    |                                                                                                                                                    |
|-----------------|-----------------------------------------------------------------------------------------|------------------------------------------------------------------------------------------------------------------------------------|----------------------------------------------------------------------------------------------------------------------------------------------------|
| Pump Dispenser  | 360 ml / 12.1 fl. oz.                                                                   | Shower Gel<br>Shampoo<br>Conditionner<br>Hand & Body Lotion<br>Liquid Soap                                                         | APW360APSHA<br>APW360APSHA<br>APW360APCON<br>APW360APHBL<br>APW360APLQS                                                                            |
| Refills         | 3   / 101.4 fl. oz.                                                                     | Shower Gel<br>Shampoo<br>Conditionner<br>Hand & Body Lotion<br>Liquid Soap                                                         | APWB03EUSHG<br>APWB03EUSHA<br>APWB03EUCON<br>APWB03EUHBL<br>APWB03EULQS                                                                            |
| Individual Size |                                                                                         |                                                                                                                                    |                                                                                                                                                    |
| Bottles         | 50 ml / 1.7 fl. oz.                                                                     | Shower Gel<br>Shampoo<br>Conditionner<br>Body Lotion                                                                               | APW050AISHG<br>APW050AISHA<br>APW050AICON<br>APW050AIBOL                                                                                           |
|                 | 75 ml / 2.5 fl. oz.                                                                     | Shower Gel<br>Shampoo<br>Conditionner<br>Body Lotion                                                                               | APW075AISHG<br>APW075AISHA<br>APW075AICON<br>APW075AIBOL                                                                                           |
| Tubes           | 35 ml / 1.2 fl. oz.                                                                     | Shower Gel<br>Shampoo<br>Conditionner<br>Body Lotion                                                                               | APW035TUSHG<br>APW035TUSHA<br>APW035TUCON<br>APW035TUBOL                                                                                           |
|                 | 50 ml / 1.7 fl. oz.                                                                     | Shower Gel<br>Shampoo<br>Conditionner<br>Body Lotion                                                                               | APW050TUSHG<br>APW050TUSHA<br>APW050TUCON<br>APW050TUBOL                                                                                           |
| Soaps           | 30 g / 1.05 oz.<br>60 g / 2.1 oz.                                                       | Soap in cardbox<br>Soap in cardbox                                                                                                 | APW030MUSIX<br>APW060MUSIX                                                                                                                         |
| Specials        | 10 ml / 0.34 fl. oz.<br>10 ml / 0.34 fl. oz.<br>10 ml / 0.34 fl. oz.<br>28 g / 0.18 oz. | Eye Gel<br>Facial Cleanser<br>Lip Balm<br>Bath Salts                                                                               | APW010TUEYG<br>APW010TUFCW<br>APW010TULIB<br>APW028APBSA                                                                                           |
| Accessories     | 10 g / 0.35 fl. oz.<br>15 g / 0.53 fl. oz.                                              | Comb Dental Kit Hygienic Bag Nailfile Showercap with Hair Band Vanity Set Oval Sisal Loofah Sewing Kit Shaving Kit Shoe Shine Mitt | APW025ACCOM<br>APW025ACDE5<br>APW025ACHYB<br>APW025ACNAF<br>APW025ACSHT<br>APW025ACVAN<br>APW026ACLOO<br>APW026ACPSK<br>APW026ACSHV<br>APW026ACSPM |