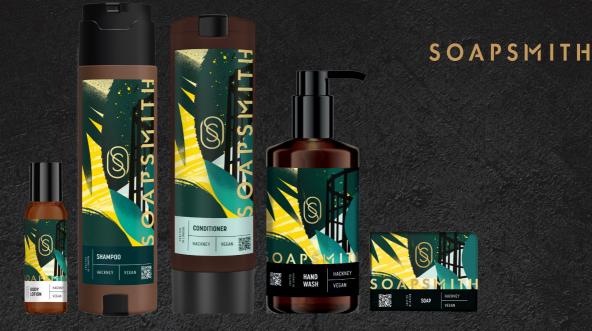

The amenities collection features the brand's bestselling fragrance: Hackney -with notes of low-lying Geranium, fresh Bergamot and Rosemary and earthy tones of Sandalwood.

SOAPSMITH PRODUCTS WRAP YOU UP IN SCENT AND CARE FOR YOUR SKIN. BLENDED TO IMMERSE AND TRANSPORT YOUR SENSES AND DESIGNED TO LOOK BEAUTIFUL IN YOUR WORLD.

HACKNEY

VEGAN

HAND Wash

Made for you

| Closed Dispensers |                                    |                                                                        |                                                                                        | MADE FOR                                                                                                                                                  |
|-------------------|------------------------------------|------------------------------------------------------------------------|----------------------------------------------------------------------------------------|-----------------------------------------------------------------------------------------------------------------------------------------------------------|
| SHAPE             | 300 ml / 10.1 fl. oz.              | Shampoo<br>Conditioner<br>Hand & Body Lotion<br>Hand & Body Wash       | SOP300SPSHA<br>SOP300SPCON<br>SOP300SPHBL<br>SOP300SPHBW                               | The Soapsmit<br>bold and strik<br>that reflects th<br>its products a<br>backdrop that                                                                     |
| Smart Care System | 300 ml / 10.1 fl. oz.              | Shampoo<br>Conditioner<br>Hand & Body Lotion<br>Hand & Body Wash       | SOP300SMSHA<br>SOP300SMCON<br>SOP300SMHBL<br>SOP300SMHBW                               |                                                                                                                                                           |
| Refillable Disp   | ensers                             |                                                                        |                                                                                        | KEY FEATU                                                                                                                                                 |
| Pump Dispenser    | 300 ml / 10.1 fl. oz.              | Body Wash<br>Shampoo<br>Conditioner<br>Hand & Body Lotion<br>Hand Wash | SOP300CNSHG<br>SOP300CNSHA<br>SOP300CNCON<br>SOP300CNHBL<br>SOP300CNHQS                | <ul> <li>Bold &amp; Vib</li> <li>Featuring t<br/>bestselling<br/>Hackney</li> <li>Vegan</li> <li>Wide dispe</li> <li>Pump disp<br/>small porti</li> </ul> |
| Refills           | 31// 101 fl oz.                    | Body Wash<br>Shampoo<br>Conditioner<br>Hand & Body Lotion<br>Hand Wash | SOPB03EUSHG<br>SOPB03EUSHA<br>SOPB03EUCON<br>SOPB03EUCON<br>SOPB03EUHBL<br>SOPB03EULQS |                                                                                                                                                           |
| Individual Size   | S                                  |                                                                        | All a second as                                                                        | 100% recy<br>Soaps: Co                                                                                                                                    |
| Bottles           | 35 ml / 1.1 fl. oz.                | Body Wash<br>Shampoo<br>Conditioner<br>Body Lotion                     | SOP035SHSHG<br>SOP035SHSHA<br>SOP035SHCON<br>SOP035SHBOL                               | certified pa                                                                                                                                              |
| Soaps             | 30 g / 1.05 oz.<br>50 g / 1.75 oz. | Soap in paper wrap<br>Soap in paper wrap                               | SOP0300FSWP<br>SOP0500FSWP*                                                            |                                                                                                                                                           |
|                   |                                    | *on demand, mogs apply                                                 |                                                                                        |                                                                                                                                                           |

## YOU

kingly beautiful and the London

## URES

- ig fragrance:

- . ontain RSPO

putting beauty into travel

www.ada-cosmetics.com

surprising, sustainable & safe