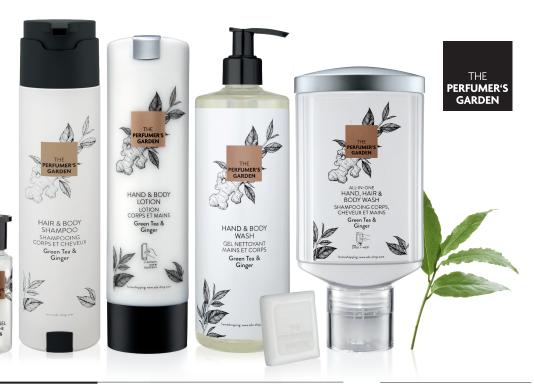

| Closed Dispens    | sers                             |                                                                                                                             |                                                                         |
|-------------------|----------------------------------|-----------------------------------------------------------------------------------------------------------------------------|-------------------------------------------------------------------------|
| SHAPE             | 300 ml / 10.1 fl. oz.            | Hand & Body Wash<br>Hair & Body Shampoo<br>Shampoo with Conditioner<br>Hand & Body Lotion<br>Liquid Soap                    | TPA300SPHBW<br>TPA300SPSHB<br>TPA300SPSWC<br>TPA300SPHBL<br>TPA300SPLQS |
| Smart Care System | 300 ml / 10.1 fl. oz.            | Hair & Body Shampoo<br>Shampoo with Conditioner<br>Hand & Body Lotion<br>Liquid Soap                                        | TPA300SMSHB<br>TPA300SMSW0<br>TPA300SMHBL<br>TPA300SMLQS                |
| Press + Wash      | 330 ml / 11.1 fl. oz.            | All-in-One Shampoo                                                                                                          | TPA330C0AI0                                                             |
| Refillable Dispe  | ensers                           |                                                                                                                             |                                                                         |
| Pump<br>Dispenser | 500 ml / 16.9 fl. oz.            | Hand & Body Lotion<br>Hand & Body Wash<br>Hair & Body Shampoo                                                               | TPA500CIHBL<br>TPA500CIHBW<br>TPA500CISHB                               |
| Refills           | 3 I / 101.4 Fl. Oz.              | Hair & Body Shampoo<br>Hair & Body Wash<br>Hair & Body Lotion                                                               | TPAB03EUSHB<br>TPAB03EUHBW<br>TPAB03EUHBL                               |
| Individual Sizes  | 5                                |                                                                                                                             |                                                                         |
| Bottles           | 30 ml / 1 fl. oz.                | Shower Gel<br>Shampoo<br>Conditioner<br>Body Lotion                                                                         | TPA030PHSHG<br>TPA030PHSHA<br>TPA030PHCON<br>TPA030PHB0L                |
| Soaps             | 15 g / 0.5 oz.<br>40 g / 1.3 oz. | Soap in flow pack<br>Soap in paper wrap                                                                                     | TPA015NOSFW<br>TPA040LASWP                                              |
| Specials          |                                  | Presentation Box<br>15g Soap<br>40g Soap<br>30ml Shower Gel x2<br>30ml Shampoo Gel<br>30ml Conditionner<br>30ml Body Lotion | TPA087KFB0X                                                             |