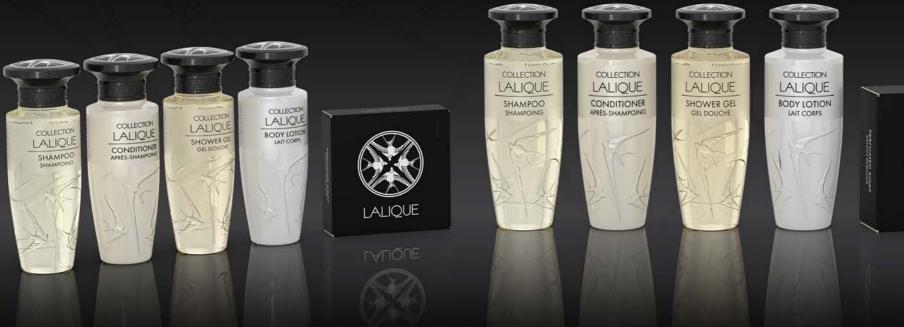

### A TRULY UNIQUE HOTEL COLLECTION

The LALIQUE Luxury Hotel Collection also includes 50ml bottles and 50g boxed soaps. Larger sizes such as 100ml bottles, 300ml pump dispensers and 80g boxed soaps can be made available upon demand. Complementary accessories are also available.

The collection features artistically designed bottles that are entirely original in style and encapsulate the brand's iconic image, the swallow, throughout the range.

LALIQUE's traditional craftsmanship and excellence, the contrast between clear and frosted glass and its unique designs are reflected in this beautiful luxury hotel collection.

The LALIQUE Collection features a fragrance that is bespoke to the bathroom amenities range. Its combination of invigorating Bergamot, soothing Ylang and grounding Cedarwood, will let your guests indulge their skin and senses.