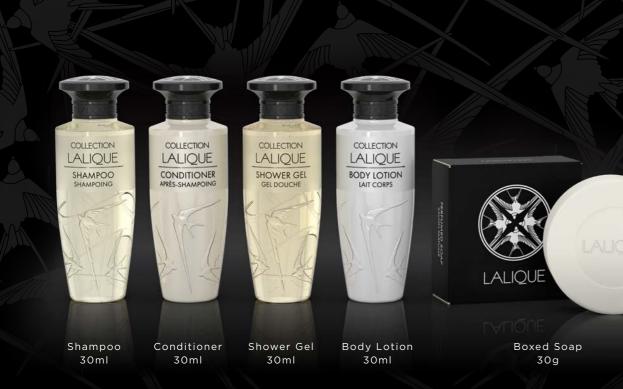

### A TRULY UNIQUE HOTEL COLLECTION

The LALIQUE Luxury Hotel Collection also includes 50ml bottles and 50g boxed soaps. Larger sizes such as 100ml bottles, 300ml pump dispensers and 80g boxed soaps can be made available upon demand. Complementary accessories are also available.

The collection features artistically designed bottles that are entirely original in style and encapsulate the brand's iconic image, the swallow, throughout the range.

LALIQUE's traditional craftsmanship and excellence, the contrast between clear and frosted glass and its unique designs are reflected in this beautiful luxury hotel collection.

The LALIQUE Collection features a fragrance that is bespoke to the bathroom amenities range. Its combination of invigorating Bergamot, soothing Ylang and grounding Cedarwood, will let your guests indulge their skin and senses.